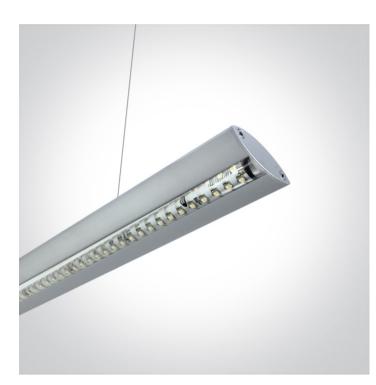

### 38016/G/W

16W Linear LED Bar, IP20 .

Complete with driver.

Complies with standard EN60598-1 and any other specific standards.

| Downloads | Dimensions         |
|-----------|--------------------|
| °Ο CE     | l 1040mm l<br>50mm |
|           |                    |

#### **Physical Specification**

| Item Group | 17 Pendants     |
|------------|-----------------|
| Family     | Linear LED Bars |
| Order Code | 38016/G/W       |
| Colour     | Grey            |
| Material   | Die Cast        |
| Shape      | Rectangular     |
| Length     | 1040mm          |

| Width             | 50mm |
|-------------------|------|
| Height            | 50mm |
| Suspended Ceiling | Yes  |
| Indoor            | Yes  |
| Adjustable        | No   |

| Gear             | Built In         |
|------------------|------------------|
|                  |                  |
| Fitting + Driver |                  |
| Input Voltage    | 100-240V         |
| 50 Hz            | Yes              |
| 60 Hz            | Yes              |
| Safety Class     |                  |
| Power(Watts)     | 16W              |
| IP Rating        | IP20             |
| Light Source     | LED built in     |
| Dimmable         | No               |
| F Mark           | F                |
|                  |                  |
| Fitting          |                  |
| Input Type       | Constant Current |
| Power(Watts)     | 16W              |
| IP Rating        | IP20             |
| Light Source     | LED built in     |
|                  |                  |
| Gear             |                  |
| Gear Type        | Led Driver       |
| Input Voltage    | 100-240V         |
| 50 Hz            | Yes              |
| 60 Hz            | Yes              |