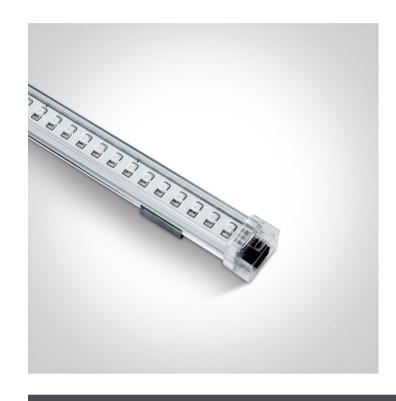

## 09 LED Strips & Profiles>24V Linkable Modules

38005A/BL

6W LED Linkable module, IP20.

Requires 24V DC constant voltage LED driver.

Complies with standard EN60598-1 and any other specific standards.

Downloads

#### **Physical Specification**

| Item Group | 09 LED Strips & Profiles |
|------------|--------------------------|
| Family     | 24V Linkable Modules     |
| Order Code | 38005A/BL                |
| Material   | Aluminium                |
| Shape      | Rectangular              |
| Length     | 500mm                    |

| Width                      | 12mm             |
|----------------------------|------------------|
| Surface Ceiling            | Yes              |
| Surface Wall               | Yes              |
| Indoor                     | Yes              |
|                            |                  |
| Electrical Characteristics |                  |
|                            |                  |
| Eitting                    |                  |
| Fitting                    |                  |
| Input Type                 | Constant Voltage |
| Input Voltage              | 24V DC           |
| Safety Class               |                  |
| Power(Watts)               | 6W               |
| IP Rating                  | IP20             |
| Light Source               | LED built in     |
| LED Type                   | SMD              |
| F Mark                     | F                |
|                            |                  |
| Ilumination Data           |                  |
| Colour Temperature         | Blue             |
|                            |                  |
| Illumination Diagram       |                  |
|                            |                  |
| Packing Info               |                  |
| Pcs/Carton                 | 100              |
| Barcode                    | 5291889017110    |
| HS Code                    | 9405409989       |