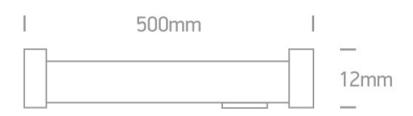

Dimensions

#### **Physical Specification**

| Item Group | 09 LED Strips & Profiles |
|------------|--------------------------|
| Family     | 24V Linkable Modules     |
| Order Code | 38005A/BL                |
| Material   | Aluminium                |
| Shape      | Rectangular              |
| Length     | 500mm                    |

| Width                      | 12mm             |
|----------------------------|------------------|
| Surface Ceiling            | Yes              |
| Surface Wall               | Yes              |
| Indoor                     | Yes              |
|                            |                  |
| Electrical Characteristics |                  |
|                            |                  |
| Eitting                    |                  |
| Fitting                    |                  |
| Input Type                 | Constant Voltage |
| Input Voltage              | 24V DC           |
| Safety Class               |                  |
| Power(Watts)               | 6W               |
| IP Rating                  | IP20             |
| Light Source               | LED built in     |
| LED Type                   | SMD              |
| F Mark                     | F                |
|                            |                  |
| Ilumination Data           |                  |
| Colour Temperature         | Blue             |
|                            |                  |
| Illumination Diagram       |                  |
|                            |                  |
| Packing Info               |                  |
| Pcs/Carton                 | 100              |
| Barcode                    | 5291889017110    |
| HS Code                    | 9405409989       |