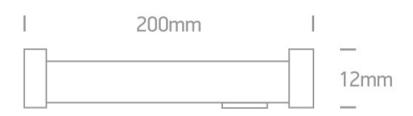

Dimensions

#### **Physical Specification**

| Item Group | 09 LED Strips & Profiles |
|------------|--------------------------|
| Family     | 24V Linkable Modules     |
| Order Code | 38002A/BL                |
| Material   | Aluminium                |
| Shape      | Rectangular              |
| Length     | 200mm                    |

| Width                      | 12mm             |
|----------------------------|------------------|
| Surface Ceiling            | Yes              |
| Surface Wall               | Yes              |
| Indoor                     | Yes              |
|                            |                  |
| Electrical Characteristics |                  |
|                            |                  |
|                            |                  |
| Fitting                    |                  |
| Input Type                 | Constant Voltage |
| Input Voltage              | 24V DC           |
| Safety Class               |                  |
| Power(Watts)               | 3W               |
| IP Rating                  | IP20             |
| Light Source               | LED built in     |
| LED Type                   | SMD              |
| F Mark                     | F                |
|                            |                  |
| Ilumination Data           |                  |
| Calava Tarana aratura      | Dive             |
| Colour Temperature         | Blue             |
| Illumination Diagram       |                  |
|                            |                  |
| Packing Info               |                  |
| Pcs/Carton                 | 100              |
| Barcode                    | 5291889017042    |
| HS Code                    | 9405409989       |