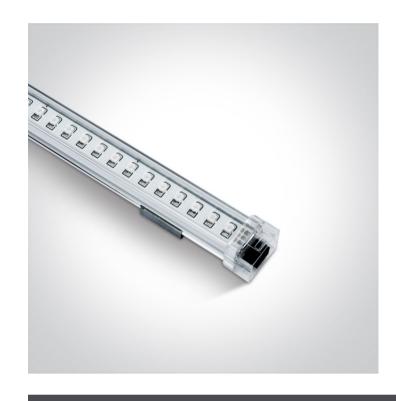

## 09 LED Strips & Profiles>24V Linkable Modules

38002A/BL

3W LED Linkable module, IP20.

Requires 24V DC constant voltage LED driver.

Complies with standard EN60598-1 and any other specific standards.

Downloads