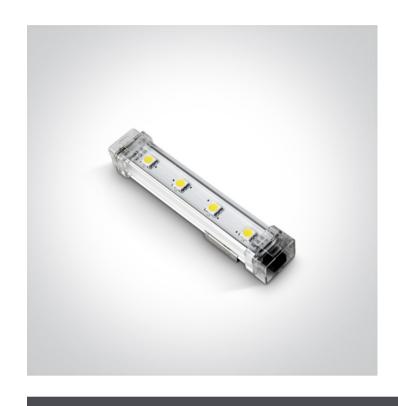

## 38001A/RGB

1W LED Linkable module, IP20.

Requires 24V DC constant voltage LED driver.

Complies with standard EN60598-1 and any other specific standards.

Downloads

Dimensions

#### Physical Specification

| Item Group | 09 LED Strips & Profiles |
|------------|--------------------------|
| Family     | 24V Linkable Modules     |
| Order Code | 38001A/RGB               |
| Material   | Aluminium                |
| Shape      | Rectangular              |
| Length     | 100mm                    |