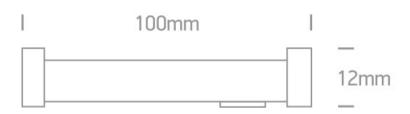

#### Physical Specification

| Item Group | 09 LED Strips & Profiles |
|------------|--------------------------|
| Family     | 24V Linkable Modules     |
| Order Code | 38001A/RGB               |
| Material   | Aluminium                |
| Shape      | Rectangular              |
| Length     | 100mm                    |

| Width                      | 12mm             |
|----------------------------|------------------|
| Height                     | 5m               |
| Surface Ceiling            | Yes              |
| Surface Wall               | Yes              |
| Indoor                     | Yes              |
|                            |                  |
| Electrical Characteristics |                  |
|                            |                  |
| Fitting                    |                  |
| Titting                    |                  |
| Input Type                 | Constant Voltage |
| Input Voltage              | 24V DC           |
| Safety Class               | <u></u>          |
| Power(Watts)               | 1W               |
| IP Rating                  | IP20             |
| Light Source               | LED built in     |
| LED Type                   | SMD              |
| F Mark                     | F                |
|                            |                  |
| Ilumination Data           |                  |
|                            |                  |
| Colour Temperature         | RGB              |
| Illumination Diagram       |                  |
|                            |                  |
| Packing Info               |                  |
|                            |                  |
| Pcs/Carton                 | 100              |
| Barcode                    | 5291889019121    |
| HS Code                    | 9405409989       |
|                            |                  |