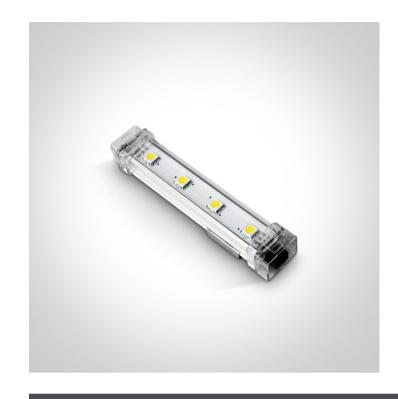

## 09 LED Strips & Profiles>24V Linkable Modules

38001A/BL

1W LED Linkable module, IP20.

Requires 24V DC constant voltage LED driver.

Complies with standard EN60598-1 and any other specific standards.

Downloads

#### **Physical Specification**

| Item Group | 09 LED Strips & Profiles |
|------------|--------------------------|
| Family     | 24V Linkable Modules     |
| Order Code | 38001A/BL                |
| Material   | Aluminium                |
| Shape      | Rectangular              |
| Length     | 100mm                    |
| Width      | 12mm                     |