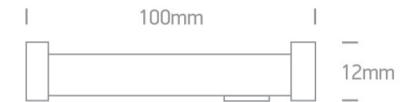

Dimensions

#### **Physical Specification**

| Item Group | 09 LED Strips & Profiles |
|------------|--------------------------|
| Family     | 24V Linkable Modules     |
| Order Code | 38001A/BL                |
| Material   | Aluminium                |
| Shape      | Rectangular              |
| Length     | 100mm                    |
| Width      | 12mm                     |