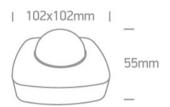

#### Dimensions

#### **Physical Specification**

| Item Group      | 24 LED Control & Dimming |
|-----------------|--------------------------|
|                 |                          |
| Family          | Infrared Ceiling Sensors |
| Order Code      | 22014                    |
| Colour          | White                    |
| Material        | Plastic                  |
| Shape           | Rectangular              |
| Length          | 102mm                    |
| Width           | 102mm                    |
| Height          | 55mm                     |
| Surface Ceiling | Yes                      |
| Indoor          | Yes                      |