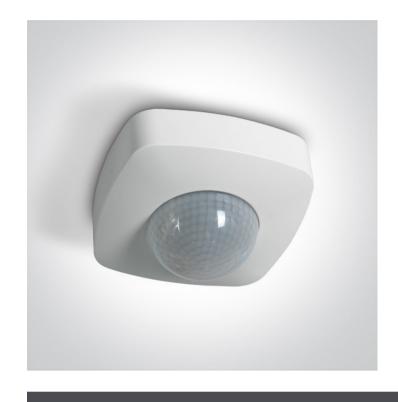

### 24 LED Control & Dimming>Infrared Ceiling Sensors

22014

230V 1000W(LED) 2000W(Incadescent) Ceiling Infrared Presence Sensor.

Detection area, hold time and daylight sensor are adjustable via rotary switches

#### **Physical Specification**

| Item Group      | 24 LED Control & Dimming |
|-----------------|--------------------------|
|                 |                          |
| Family          | Infrared Ceiling Sensors |
| Order Code      | 22014                    |
| Colour          | White                    |
| Material        | Plastic                  |
| Shape           | Rectangular              |
| Length          | 102mm                    |
| Width           | 102mm                    |
| Height          | 55mm                     |
| Surface Ceiling | Yes                      |
| Indoor          | Yes                      |