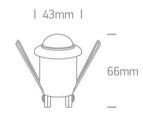

#### Dimensions

#### **Physical Specification**

| Item Group           | 24 LED Control & Dimming |
|----------------------|--------------------------|
| Family               | Infrared Ceiling Sensors |
| Order Code           | 22008                    |
| Material             | Plastic                  |
| Shape                | Circular                 |
| Height               | 66mm                     |
| Diameter             | 43mm                     |
| Cutout Hole Diameter | 33mm                     |
| Recessed Ceiling     | Yes                      |
| Depth Required       | 50mm                     |
| Indoor               | Yes                      |