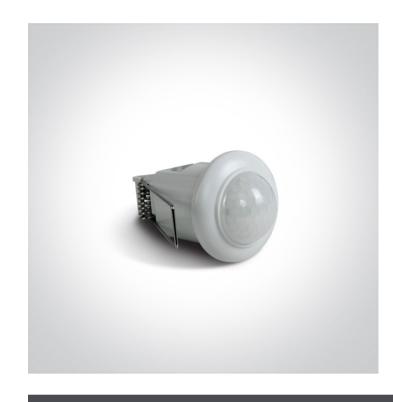

## 24 LED Control & Dimming>Infrared Ceiling Sensors

22008

230V 200W (LED) 800W (Incandescent) Recessed Ceiling Infrared Motion Sensor.

Detection area, hold time and daylight sensor are adjustable via dip switches

#### **Physical Specification**

| Item Group           | 24 LED Control & Dimming |
|----------------------|--------------------------|
| Family               | Infrared Ceiling Sensors |
| Order Code           | 22008                    |
| Material             | Plastic                  |
| Shape                | Circular                 |
| Height               | 66mm                     |
| Diameter             | 43mm                     |
| Cutout Hole Diameter | 33mm                     |
| Recessed Ceiling     | Yes                      |
| Depth Required       | 50mm                     |
| Indoor               | Yes                      |