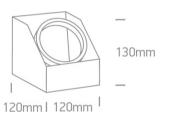

#### Dimensions

#### **Physical Specification**

| 13 Wall & Ceiling         |
|---------------------------|
| Adjustable Ceiling Lights |
| 12138G/G                  |
| Grey                      |
| Die Cast                  |
| Circular                  |
| 130mm                     |
| 120mm                     |
| Yes                       |
| Yes                       |
| 1 Direction               |
|                           |