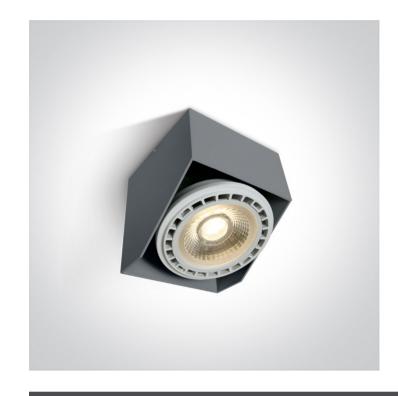

## 13 Wall & Ceiling>Adjustable Ceiling Lights

12138G/G

75w R111 GU10 Die Cast Adjustable Ceiling Light, IP20.

Complies with standard EN60598-1 and any other specific standards.

#### **Physical Specification**

| 13 Wall & Ceiling         |
|---------------------------|
| Adjustable Ceiling Lights |
| 12138G/G                  |
| Grey                      |
| Die Cast                  |
| Circular                  |
| 130mm                     |
| 120mm                     |
| Yes                       |
| Yes                       |
| 1 Direction               |
|                           |