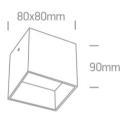

Downloads

Dimensions

#### **Physical Specification**

| Item Group      | 13 Wall & Ceiling                              |
|-----------------|------------------------------------------------|
| Family          | The GU10 & G9 Ceiling Lights Natural aluminium |
| Order Code      | 12134/B                                        |
| Colour          | Black                                          |
| Material        | Natural Aluminium                              |
| Shape           | Circular                                       |
| Surface Ceiling | Yes                                            |
| Indoor          | Yes                                            |
| Adjustable      | No                                             |