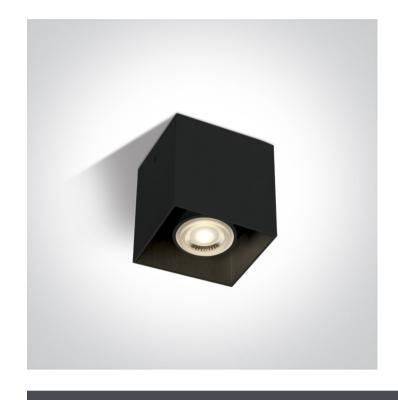

# **Product Datasheet**

www.1-light.eu

13 Wall & Ceiling>The GU10 & G9 Ceiling Lights Natural aluminium

12134/B

50W MR16 GU10 Ceiling Light Natural Aluminium.

Complies with standard EN60598-1 and any other specific standards.

#### **Physical Specification**

| Item Group      | 13 Wall & Ceiling                              |
|-----------------|------------------------------------------------|
| Family          | The GU10 & G9 Ceiling Lights Natural aluminium |
| Order Code      | 12134/B                                        |
| Colour          | Black                                          |
| Material        | Natural Aluminium                              |
| Shape           | Circular                                       |
| Surface Ceiling | Yes                                            |
| Indoor          | Yes                                            |
| Adjustable      | No                                             |