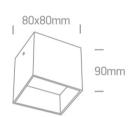

# **Product Datasheet**

www.1-light.eu

13 Wall & Ceiling>The GU10 & G9 Ceiling Lights Natural aluminium

12134/AL



50W MR16 GU10 Ceiling Light Natural Aluminium.

Complies with standard EN60598-1 and any other specific standards.



Downloads





Dimensions



#### **Physical Specification**

| Item Group      | 13 Wall & Ceiling                              |
|-----------------|------------------------------------------------|
| Family          | The GU10 & G9 Ceiling Lights Natural aluminium |
| Order Code      | 12134/AL                                       |
| Colour          | Aluminium                                      |
| Material        | Natural Aluminium                              |
| Shape           | Circular                                       |
| Surface Ceiling | Yes                                            |
| Indoor          | Yes                                            |
| Adjustable      | No                                             |

**Electrical Characteristics** 

| Gear             | No               |
|