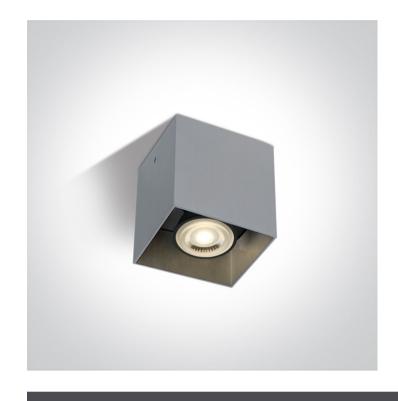

# **Product Datasheet**

www.1-light.eu

13 Wall & Ceiling>The GU10 & G9 Ceiling Lights Natural aluminium

12134/AL

50W MR16 GU10 Ceiling Light Natural Aluminium.

Complies with standard EN60598-1 and any other specific standards.

#### **Physical Specification**

| Item Group      | 13 Wall & Ceiling                              |
|-----------------|------------------------------------------------|
| Family          | The GU10 & G9 Ceiling Lights Natural aluminium |
| Order Code      | 12134/AL                                       |
| Colour          | Aluminium                                      |
| Material        | Natural Aluminium                              |
| Shape           | Circular                                       |
| Surface Ceiling | Yes                                            |
| Indoor          | Yes                                            |
| Adjustable      | No                                             |