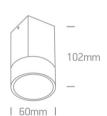

#### **Physical Specification**

| Item Group      | 13 Wall & Ceiling                              |
|-----------------|------------------------------------------------|
| Family          | The GU10 & G9 Ceiling Lights Natural aluminium |
| Order Code      | 12126/AL                                       |
| Colour          | Aluminium                                      |
| Material        | Natural Aluminium                              |
| Shape           | Circular                                       |
| Height          | 102mm                                          |
| Diameter        | 60mm                                           |
| Surface Ceiling | Yes                                            |
| Indoor          | Yes                                            |
| Adjustable      | No                                             |