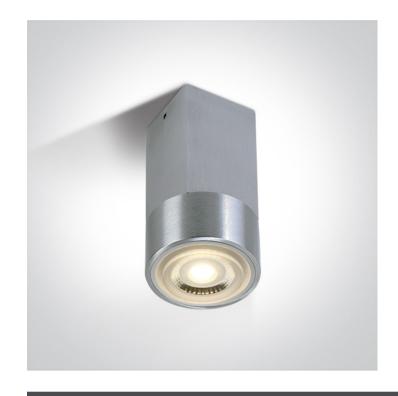

# **Product Datasheet**

13 Wall & Ceiling>The GU10 & G9 Ceiling Lights Natural aluminium

12126/AL

50w MR16 GU10 Ceiling Light Natural Aluminium.

Complies with standard EN60598-1 and any other specific standards.

#### **Physical Specification**

| Item Group      | 13 Wall & Ceiling                              |
|-----------------|------------------------------------------------|
| Family          | The GU10 & G9 Ceiling Lights Natural aluminium |
| Order Code      | 12126/AL                                       |
| Colour          | Aluminium                                      |
| Material        | Natural Aluminium                              |
| Shape           | Circular                                       |
| Height          | 102mm                                          |
| Diameter        | 60mm                                           |
| Surface Ceiling | Yes                                            |
| Indoor          | Yes                                            |
| Adjustable      | No                                             |