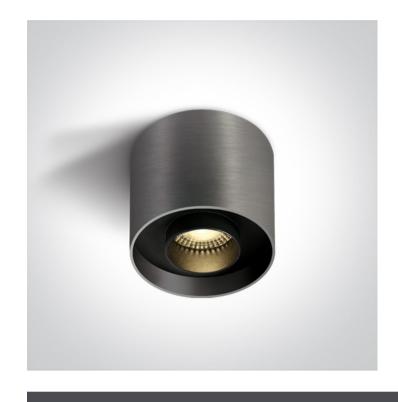

### 12122D/MG/W

22W COB LED Cylinder CRI 97 with exchangeable reflectors.

Reflector must be order separately.

Complete with non-dimmable LED driver.

Complies with standard EN60598-1 and any other specific standards.

#### **Physical Specification**

| Item Group | New 2021 Edition 3 |
|------------|--------------------|
| Family     | Wall & Ceiling LED |
| Order Code | 12122D/MG/W        |
| Colour     | Metal Grey         |
| Material   | Aluminium          |
| Shape      | Circular           |

| Height                   | 100mm            |
|--------------------------|------------------|
| Diameter                 | 100mm            |
| Surface Ceiling          | Yes              |
| Indoor                   | Yes              |
| Adjustable               | No               |
|                          |                  |
| ectrical Characteristics |                  |
| Gear                     | Built In         |
|                          |                  |
| Fitting + Driver         |                  |
| Input Voltage            | 220-240V         |
| 50 Hz                    | Yes              |
| 60 Hz                    | Yes              |
| Safety Class             |                  |
| Power(Watts)             | 22W              |
| IP Rating                | IP20             |
| Light Source             | LED built in     |
| Dimmable                 | No               |
| F Mark                   | F                |
|                          |                  |
| Fitting                  |                  |
| Input Type               | Constant Current |
| Input Current            | 500mA            |
| Voltage                  | 38,4V            |
| Power(Watts)             | 19,2W            |
| IP Rating                | IP20             |
| Light Source             | LED built in     |
| LED Type                 | СОВ              |
| LED Brand                | Cree             |