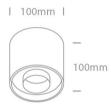

| Height                   | 100mm            |
|--------------------------|------------------|
| Diameter                 | 100mm            |
| Surface Ceiling          | Yes              |
| Indoor                   | Yes              |
| Adjustable               | No               |
|                          |                  |
| ectrical Characteristics |                  |
| Gear                     | Built In         |
|                          |                  |
| Fitting + Driver         |                  |
| Input Voltage            | 220-240V         |
| 50 Hz                    | Yes              |
| 60 Hz                    | Yes              |
| Safety Class             |                  |
| Power(Watts)             | 22W              |
| IP Rating                | IP20             |
| Light Source             | LED built in     |
| Dimmable                 | No               |
| F Mark                   | F                |
|                          |                  |
| Fitting                  |                  |
| Input Type               | Constant Current |
| Input Current            | 500mA            |
| Voltage                  | 38,4V            |
| Power(Watts)             | 19,2W            |
| IP Rating                | IP20             |
| Light Source             | LED built in     |
| LED Type                 | СОВ              |
| LED Brand                | Cree             |