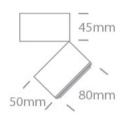

#### **Physical Specification**

| Item Group       | New 2023 Edition 2 |
|------------------|--------------------|
| Family           | Wall & Ceiling LED |
| Order Code       | 12115G/W/W         |
| Colour           | White              |
| Material         | Aluminium          |
| Shape            | Circular           |
| Height           | 95mm               |
| Diameter         | 80mm               |
| Recessed Ceiling | Yes                |
| Indoor           | Yes                |
| Adjustable       | 2 Directions       |