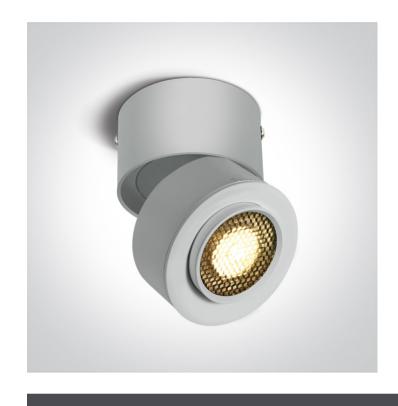

### 12115G/W/W

15W COB LED zoomable 15°-45° adjustable ceiling light with removable honeycomb.

Supplied with 350mA driver.

Complies with standard EN60598-1 and any other specific standards.

Downloads

Dimensions

#### **Physical Specification**

| Item Group       | New 2023 Edition 2 |
|------------------|--------------------|
| Family           | Wall & Ceiling LED |
| Order Code       | 12115G/W/W         |
| Colour           | White              |
| Material         | Aluminium          |
| Shape            | Circular           |
| Height           | 95mm               |
| Diameter         | 80mm               |
| Recessed Ceiling | Yes                |
| Indoor           | Yes                |
| Adjustable       | 2 Directions       |