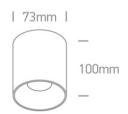

#### Dimensions

#### **Physical Specification**

| Item Group | 14 Wall & Ceiling LED          |
|------------|--------------------------------|
| Family     | The Retro Dark Light Cylinders |
| Order Code | 12112Z/W/W                     |
| Colour     | White                          |
| Material   | Die Cast + Plastic             |
| Shape      | Circular                       |
| Height     | 100mm                          |
|            |                                |

| Diameter                 | 73mm             |
|--------------------------|------------------|
| Surface Ceiling          | Yes              |
| Indoor                   | Yes              |
| Adjustable               | No               |
|                          |                  |
| ectrical Characteristics |                  |
|                          |                  |
| Gear                     | Built In         |
| Fitting + Driver         |                  |
|                          |                  |
| Input Voltage            | 220-240V         |
| 50 Hz                    | Yes              |
| 60 Hz                    | Yes              |
| Safety Class             |                  |
| Power(Watts)             | 12W              |
| IP Rating                | IP20             |
| Light Source             | LED built in     |
| Dimmable                 | No               |
| F Mark                   | F                |
|                          |                  |
| Fitting                  |                  |
| Input Type               | Constant Current |
| Input Current            | 300mA            |
| Voltage                  | 35,9V            |
| Power(Watts)             | 10,8W            |
| IP Rating                | IP20             |
| Light Source             | LED built in     |
| LED Type                 | СОВ              |
| LED Brand                | Cree             |
|                          |                  |
| Gear                     |                  |
| Gear Type                | Led Driver       |