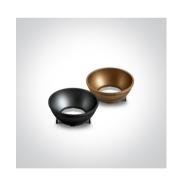

### 12112Z/W/W

12W COB LED cylinder, ideal for residential and commercial illumination.

Supplied with Black & Brass reflectors.

Complete with non-dimmable LED driver.

Complies with standard EN60598-1 and any other specific standards.

#### Gallery