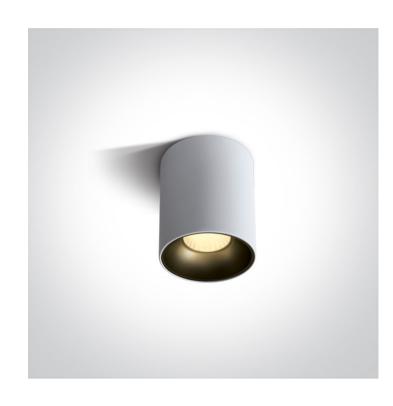

### 12112Z/W/W

12W COB LED cylinder, ideal for residential and commercial illumination.

Supplied with Black & Brass reflectors.

Complete with non-dimmable LED driver.

Complies with standard EN60598-1 and any other specific standards.

#### **Physical Specification**

| Item Group | 14 Wall & Ceiling LED          |
|------------|--------------------------------|
| Family     | The Retro Dark Light Cylinders |
| Order Code | 12112Z/W/W                     |
| Colour     | White                          |
| Material   | Die Cast + Plastic             |
| Shape      | Circular                       |
| Height     | 100mm                          |
|            |                                |