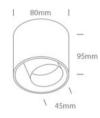

#### Dimensions

#### **Physical Specification**

| Item Group       | New 2023 Edition 2 |
|------------------|--------------------|
| Family           | Wall & Ceiling LED |
| Order Code       | 12112T/W/W         |
| Colour           | White              |
| Material         | Aluminium          |
| Shape            | Circular           |
| Height           | 95mm               |
| Diameter         | 80mm               |
| Recessed Ceiling | Yes                |
| Indoor           | Yes                |
| Adjustable       | 2 Directions       |
|                  |                    |