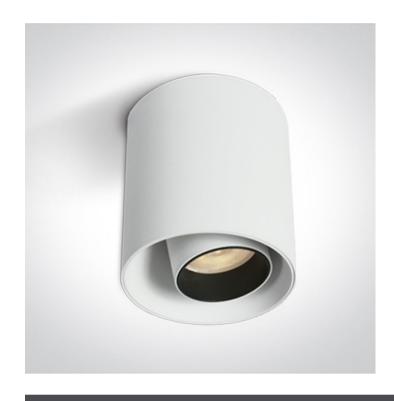

## 12112T/W/W

12W COB LED adjustable ceiling light.

Complete with black and brass reflectors.

Supplied with 500mA driver.

Complies with standard EN60598-1 and any other specific standards.

Downloads

#### **Physical Specification**

| Item Group       | New 2023 Edition 2 |
|------------------|--------------------|
| Family           | Wall & Ceiling LED |
| Order Code       | 12112T/W/W         |
| Colour           | White              |
| Material         | Aluminium          |
| Shape            | Circular           |
| Height           | 95mm               |
| Diameter         | 80mm               |
| Recessed Ceiling | Yes                |
| Indoor           | Yes                |
| Adjustable       | 2 Directions       |
|                  |                    |