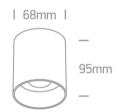

## **Physical Specification**

| Item Group      | New 2020 Edition 2 |
|-----------------|--------------------|
| Family          | Wall & Ceiling     |
| Order Code      | 12105N/BBS         |
| Colour          | Brushed Brass      |
| Material        | Aluminium          |
| Shape           | Circular           |
| Height          | 95mm               |
| Diameter        | 68mm               |
| Surface Ceiling | Yes                |
| Indoor          | Yes                |
| Adjustable      | No                 |