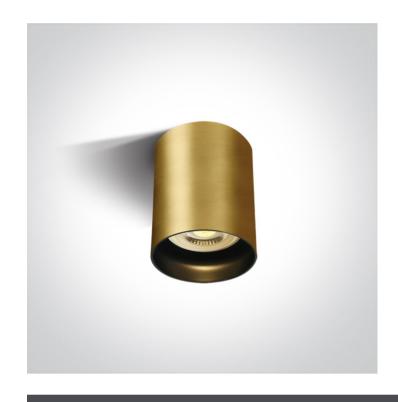

## 12105N/BBS

10W MR16 GU10 Brushed Brass cylinder downlight.

Complies with standard EN60598-1 and any other specific standards.

Downloads

Dimensions

## **Physical Specification**

| Item Group      | New 2020 Edition 2 |
|-----------------|--------------------|
| Family          | Wall & Ceiling     |
| Order Code      | 12105N/BBS         |
| Colour          | Brushed Brass      |
| Material        | Aluminium          |
| Shape           | Circular           |
| Height          | 95mm               |
| Diameter        | 68mm               |
| Surface Ceiling | Yes                |
| Indoor          | Yes                |
| Adjustable      | No                 |