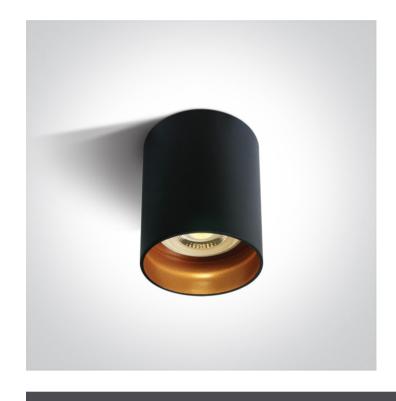

## 12105N/B

10W MR16 GU10 Black cylinder downlight with Brass reflector.

Complies with standard EN60598-1 and any other specific standards.

Downloads

#### **Physical Specification**

| Item Group      | 13 Wall & Ceiling |
|-----------------|-------------------|
| Family          | GU10 Dark Light   |
| Order Code      | 12105N/B          |
| Colour          | Black             |
| Material        | Aluminium         |
| Shape           | Circular          |
| Height          | 95mm              |
| Diameter        | 68mm              |
| Surface Ceiling | Yes               |
| Indoor          | Yes               |
| Adjustable      | No                |