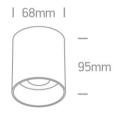

#### Dimensions

#### **Physical Specification**

| Item Group      | 13 Wall & Ceiling |
|-----------------|-------------------|
| Family          | GU10 Dark Light   |
| Order Code      | 12105N/B          |
| Colour          | Black             |
| Material        | Aluminium         |
| Shape           | Circular          |
| Height          | 95mm              |
| Diameter        | 68mm              |
| Surface Ceiling | Yes               |
| Indoor          | Yes               |
| Adjustable      | No                |