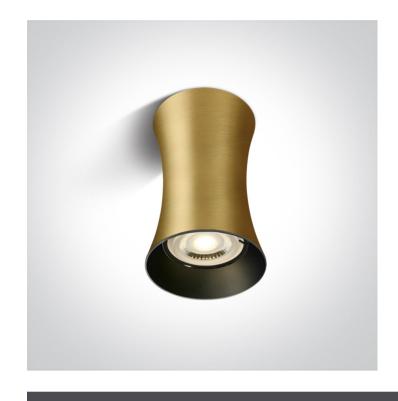

# 12105F/BBS

10W MR16 GU10 Brushed Brass cylinder downlight.

Complies with standard EN60598-1 and any other specific standards.

Downloads

#### **Physical Specification**

| Item Group      | New 2021 Edition 2 |
|-----------------|--------------------|
| Family          | Wall & Ceiling     |
| Order Code      | 12105F/BBS         |
| Colour          | Brushed Brass      |
| Material        | Aluminium          |
| Shape           | Circular           |
| Height          | 115mm              |
| Diameter        | 70mm               |
| Surface Ceiling | Yes                |
| Indoor          | Yes                |
| Adjustable      | No                 |