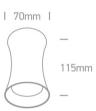

#### Dimensions

#### **Physical Specification**

| Item Group      | New 2021 Edition 2 |
|-----------------|--------------------|
| Family          | Wall & Ceiling     |
| Order Code      | 12105F/BBS         |
| Colour          | Brushed Brass      |
| Material        | Aluminium          |
| Shape           | Circular           |
| Height          | 115mm              |
| Diameter        | 70mm               |
| Surface Ceiling | Yes                |
| Indoor          | Yes                |
| Adjustable      | No                 |