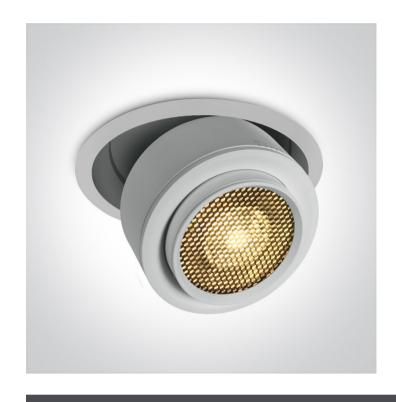

### 11128G/W/W

28W COB LED zoomable 15°-45° adjustable downlight with removable honeycomb.

Supplied with 750mA driver.

Complies with standard EN60598-1 and any other specific standards.

Downloads

Dimensions

#### Gallery