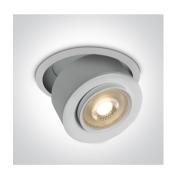

### 11128G/W/W

28W COB LED zoomable 15°-45° adjustable downlight with removable honeycomb.

Supplied with 750mA driver.

Complies with standard EN60598-1 and any other specific standards.

Downloads

Dimensions

#### Gallery