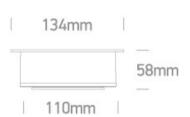

#### Physical Specification

| Item Group | New 2023 Edition 2        |
|------------|---------------------------|
| Family     | Downlights Adjustable LED |
| Order Code | 11128G/W/W                |
| Colour     | White                     |
| Material   | Aluminium                 |
| Shape      | Circular                  |
| Height     | 58mm                      |

| Diameter                   | 134mm             |
|----------------------------|-------------------|
| Cutout Hole Diameter       | 120mm             |
| Recessed Ceiling           | Yes               |
| Depth Required             | 70mm              |
| Indoor                     | Yes               |
| Adjustable                 | 2 Directions      |
|                            |                   |
| Electrical Characteristics |                   |
|                            |                   |
| Gear                       | External-Included |
| Filting , Driver           |                   |
| Fitting + Driver           |                   |
| Input Voltage              | 220-240V          |
| 50 Hz                      | Yes               |
| 60 Hz                      | Yes               |
| Safety Class               |                   |
| Power(Watts)               | 28W               |
| IP Rating                  | IP20              |
| Light Source               | LED built in      |
| Dimmable                   | No                |
| F Mark                     | F                 |
|                            |                   |
| Fitting                    |                   |
| Input Type                 | Constant Current  |
| Input Current              | 750mA             |
| Voltage                    | 34,1V             |
| Safety Class               |                   |
| Power(Watts)               | 25,575W           |
| IP Rating                  | IP20              |
| Light Source               | LED built in      |
| LED Type                   | СОВ               |
| LED Brand                  | Bridgelux         |
|                            |                   |