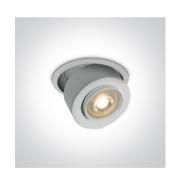

## 11115G/W/W

15W COB LED zoomable 15°-45° adjustable downlight with removable honeycomb.

Supplied with 350mA driver.

Complies with standard EN60598-1 and any other specific standards.

Downloads

Dimensions

#### Gallery