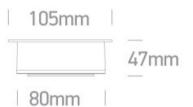

#### Physical Specification

| Item Group | New 2023 Edition 2        |
|------------|---------------------------|
| Family     | Downlights Adjustable LED |
| Order Code | 11115G/W/W                |
| Colour     | White                     |
| Material   | Aluminium                 |
| Shape      | Circular                  |
| Height     | 47mm                      |

| Diameter                  | 105mm             |
|---------------------------|-------------------|
| Cutout Hole Diameter      | 98mm              |
| Recessed Ceiling          | Yes               |
| Depth Required            | 70mm              |
| Indoor                    | Yes               |
| Adjustable                | 2 Directions      |
|                           |                   |
| lectrical Characteristics |                   |
|                           |                   |
| Gear                      | External-Included |
| Fitting + Driver          |                   |
|                           |                   |
| Input Voltage             | 220-240V          |
| 50 Hz                     | Yes               |
| 60 Hz                     | Yes               |
| Safety Class              |                   |
| Power(Watts)              | 15W               |
| IP Rating                 | IP20              |
| Light Source              | LED built in      |
| Dimmable                  | No                |
| F Mark                    | F                 |
|                           |                   |
| Fitting                   |                   |
| Input Type                | Constant Current  |
| Input Current             | 350mA             |
| Voltage                   | 41V               |
| Safety Class              | <u>III</u>        |
| Power(Watts)              | 14,35W            |
| IP Rating                 | IP20              |
| Light Source              | LED built in      |
| LED Type                  | COB               |
| LED Brand                 | Bridgelux         |
|                           |                   |