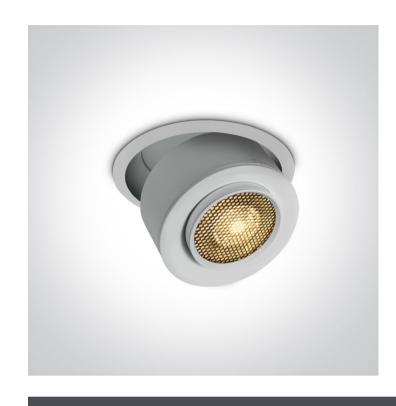

#### Gallery

## 11115G/W/W

15W COB LED zoomable 15°-45° adjustable downlight with removable honeycomb.

Supplied with 350mA driver.

Complies with standard EN60598-1 and any other specific standards.

Downloads

Dimensions