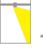

#### Illumination Data

| Colour Temperature   | 3000K  |
|----------------------|--------|
| Lumen Output         | 1020lm |
| Light Efficiency     | 85lm/W |
| CRI                  | 90     |
| Beam Angle           | 36°    |
| Illumination Diagram |        |
| Dark Light           | Yes    |