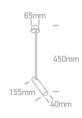

#### Dimensions

#### **Physical Specification**

Item Group

04 Recessed Spots Adjustable LED

| Family               | The COB Cylinders |
|----------------------|-------------------|
| Order Code           | 11112RB/W/W       |
| Colour               | White             |
| Material             | Aluminium         |
| Shape                | Circular          |
| Height               | 155mm             |
| Diameter             | 65                |
| Cutout Hole Diameter | 55mm              |
| Recessed Ceiling     | Yes               |
| Depth Required       | 50mm              |
| Indoor               | Yes               |
| Adjustable           | 2 Directions      |