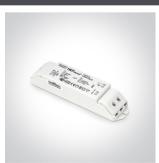

# **Product Datasheet**

www.1-light.eu

#### 04 Recessed Spots Adjustable LED>The COB Cylinders

## 11112RB/W/W



12W COB LED recessed adjustable spot, white with black reflector for general lighting applications.

Requires 350mA constant current LED driver.

Complies with standard EN60598-1 and any other specific standards.

















#### Downloads









#### Dimensions



#### Must be ordered separately



89015

#### Related items







89015T

#### **Physical Specification**

Item Group

04 Recessed Spots Adjustable LED

| Family               | The COB Cylinders |
|----------------------|-------------------|
| Order Code           | 11112RB/W/W       |
| Colour               | White             |
| Material             | Aluminium         |
| Shape                | Circular          |
| Height               | 155mm             |
| Diameter             | 65                |
| Cutout Hole Diameter | 55mm              |
| Recessed Ceiling     | Yes               |
| Depth Required       | 50mm              |
| Indoor               | Yes               |
| Adjustable           | 2 Directions      |

#### **Electrical Characteristics**

| Fitting       |                  |
|---------------|------------------|
| Input Ty