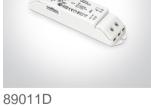

# **Product Datasheet**

www.1-light.eu

#### 04 Recessed Spots Adjustable LED>The COB Cylinders

## 11112RB/W/W



12W COB LED recessed adjustable spot, white with black reflector for general lighting applications.

Requires 350mA constant current LED driver.

Complies with standard EN60598-1 and any other specific standards.

















#### Downloads









#### Dimensions



#### Must be ordered separately



89015

#### Related items







89015T

#### **Physical Specification**

Item Group

04 Recessed Spots Adjustable LED

| Family               | The COB Cylinders |
|----------------------|-------------------|
| Order Code           | 11112RB/W/W       |
| Colour               | White             |
| Material             | Aluminium         |
| Shape                | Circular          |
| Height               | 155mm             |
| Diameter             | 65                |
| Cutout Hole Diameter | 55mm              |
| Recessed Ceiling     | Yes               |
| Depth Required       | 50mm              |
| Indoor               | Yes               |
| Adjustable           | 2 Directions      |

#### **Electrical Characteristics**

| Fitting       |                  |
|---------------|------------------|
| Input Type