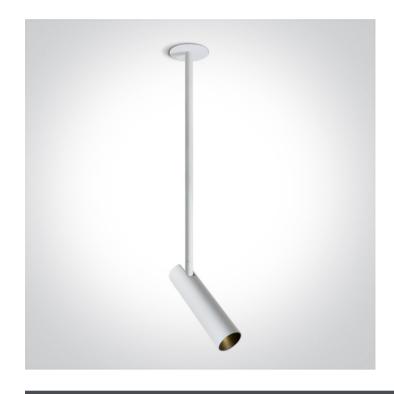

## 11112RB/W/W

12W COB LED recessed adjustable spot, white with black reflector for general lighting applications.

Requires 350mA constant current LED driver.

Complies with standard EN60598-1 and any other specific standards.

#### **Physical Specification**

Item Group

04 Recessed Spots Adjustable LED

| Family               | The COB Cylinders |
|----------------------|-------------------|
| Order Code           | 11112RB/W/W       |
| Colour               | White             |
| Material             | Aluminium         |
| Shape                | Circular          |
| Height               | 155mm             |
| Diameter             | 65                |
| Cutout Hole Diameter | 55mm              |
| Recessed Ceiling     | Yes               |
| Depth Required       | 50mm              |
| Indoor               | Yes               |
| Adjustable           | 2 Directions      |