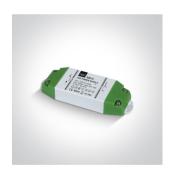

# **Product Datasheet**

www.1-light.eu

#### 04 Recessed Spots Adjustable LED>The COB Cylinders

## 11112RB/W/W



12W COB LED recessed adjustable spot, white with black reflector for general lighting applications.

Requires 350mA constant current LED driver.

Complies with standard EN60598-1 and any other specific standards.

















#### Downloads









#### Dimensions



#### Must be ordered separately



89015

#### Related items







89015T

#### **Physical Specification**

Item Group

04 Recessed Spots Adjustable LED

| Family               | The COB Cylinders |
|----------------------|-------------------|
| Order Code           | 11112RB/W/W       |
| Colour               | White             |
| Material             | Aluminium         |
| Shape                | Circular          |
| Height               | 155mm             |
| Diameter             | 65                |
| Cutout Hole Diameter | 55mm              |
| Recessed Ceiling     | Yes               |
| Depth Required       | 50mm              |
| Indoor               | Yes               |
| Adjustable           | 2 Directions      |

#### **Electrical Characteristics**

| Fitting       |                  |
|---------------|-