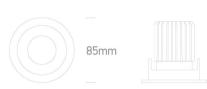

#### **Physical Specification**

Item Group

New 2021 Edition 2

| Family               | Recessed Spots Adjustable LED |
|----------------------|-------------------------------|
| Order Code           | 11112P/W/W                    |
| Colour               | White                         |
| Material             | Aluminium                     |
| Shape                | Circular                      |
| Height               | 80mm                          |
| Diameter             | 85mm                          |
| Cutout Hole Diameter | 72mm                          |
| Recessed Ceiling     | Yes                           |
| Depth Required       | 100mm                         |
| Indoor               | Yes                           |
| Outdoor              | Yes                           |
| Adjustable           | 1 Direction                   |