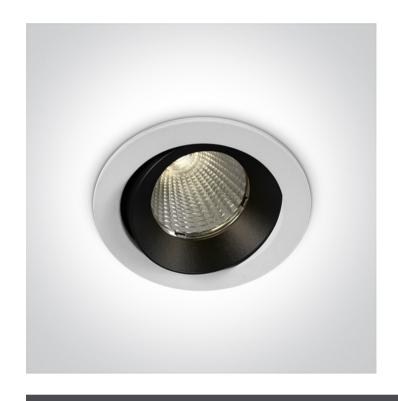

# 11112P/W/W

12W IP65 Dark light COB LED Recessed Adjustable Spot.

Requires 700mA driver.

Complies with standard EN60598-1 and any other specific standards

Downloads

Dimensions

#### **Physical Specification**

Item Group

New 2021 Edition 2

| Family               | Recessed Spots Adjustable LED |
|----------------------|-------------------------------|
| Order Code           | 11112P/W/W                    |
| Colour               | White                         |
| Material             | Aluminium                     |
| Shape                | Circular                      |
| Height               | 80mm                          |
| Diameter             | 85mm                          |
| Cutout Hole Diameter | 72mm                          |
| Recessed Ceiling     | Yes                           |
| Depth Required       | 100mm                         |
| Indoor               | Yes                           |
| Outdoor              | Yes                           |
| Adjustable           | 1 Direction                   |