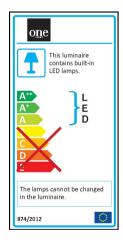

| Light Source  | LED built in     |
| LED Type      | COB              |
| LED Brand     | Bridgelux        |
| LED Number    | 1                |
| Cable Length  | 40cm             |
| F Mark        | F                |

#### Illumination Data

| Colour Temperature   | 3000K     |
|----------------------|-----------|
| Lumen Output         | 1100lm    |
| Light Efficiency     | 91,67lm/W |
| CRI                  | 90        |
| Beam Angle           | 40°       |
| Illumination Diagram |           |
| Dark Light           | Yes       |

#### Packing Info

| Box Length | 10cm          |
|------------|---------------|
| Box Width  | 9cm           |
| Box Height | 10,5cm        |
| Pcs/Carton | 48            |
| Barcode    | 5291889070092 |
| HS Code    | 9405409900    |

### Energy Label



## Certification & Warranty

Warranty 5 Years

Yes

Weee Directive

# switch to one light!