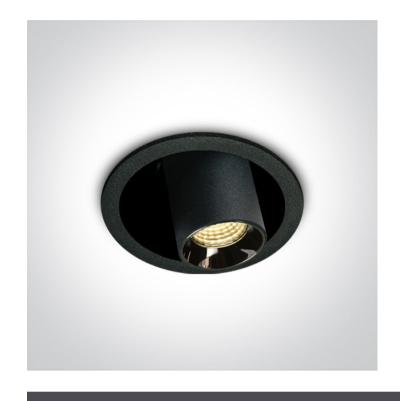

## **Product Datasheet**

04 Recessed Spots Adjustable LED>The Mirror Recessed Cylinders

11106T/B/W

6W Adjustable Dark light recessed spot, IP20.

Complete with 135mA driver.

Complies with standard EN60598-1 and any other specific standards.

#### **Physical Specification**

| Item Group           | 04 Recessed Spots Adjustable LED |
|----------------------|----------------------------------|
| Family               | The Mirror Recessed Cylinders    |
| Order Code           | 11106T/B/W                       |
| Colour               | Black                            |
| Material             | Aluminium                        |
| Shape                | Circular                         |
| Height               | 55mm                             |
| Diameter             | 59mm                             |
| Cutout Hole Diameter | 52mm                             |
| Recessed Ceiling     | Yes                              |
| Depth Required       | 70mm                             |
| Indoor               | Yes                              |