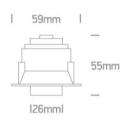

#### **Physical Specification**

| Item Group           | 04 Recessed Spots Adjustable LED |
|----------------------|----------------------------------|
| Family               | The Mirror Recessed Cylinders    |
| Order Code           | 11106T/B/W                       |
| Colour               | Black                            |
| Material             | Aluminium                        |
| Shape                | Circular                         |
| Height               | 55mm                             |
| Diameter             | 59mm                             |
| Cutout Hole Diameter | 52mm                             |
| Recessed Ceiling     | Yes                              |
| Depth Required       | 70mm                             |
| Indoor               | Yes                              |