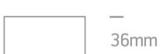

#### Physical Specification

| Item Group | 03 Recessed Spots Adjustable |
|------------|------------------------------|
| Family     | The Chill Out Range          |
| Order Code | 11105M/B/BS                  |
| Colour     | Black-Brass                  |
| Material   | Aluminium                    |
| Shape      | Circular                     |
| Height     | 36mm                         |