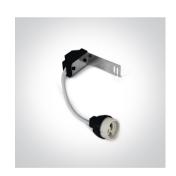

### 11105M/B/BS

Black Body Brass Reflector Adjustable Dark Light Recessed MR16 spot with GU10 lampholder.

Complies with standard EN60598-1 and any other specific standards.

Downloads

Dimensions

#### Gallery