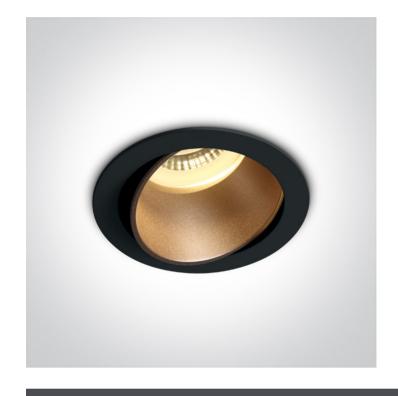

### 11105M/B/BS

Black Body Brass Reflector Adjustable Dark Light Recessed MR16 spot with GU10 lampholder.

Complies with standard EN60598-1 and any other specific standards.

Downloads

Dimensions

#### Gallery

#### Physical Specification

| Item Group | 03 Recessed Spots Adjustable |
|------------|------------------------------|
| Family     | The Chill Out Range          |
| Order Code | 11105M/B/BS                  |
| Colour     | Black-Brass                  |
| Material   | Aluminium                    |
| Shape      | Circular                     |
| Height     | 36mm                         |