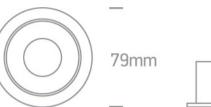

| Diameter                   | 79mm             |
|----------------------------|------------------|
| Cutout Hole Diameter       | 70mm             |
| Recessed Ceiling           | Yes              |
| Depth Required             | 120mm            |
| Indoor                     | Yes              |
| Adjustable                 | 1 Direction      |
|                            |                  |
| Electrical Characteristics |                  |
|                            |                  |
| Gear                       | No               |
| Fitting + Driver           |                  |
|                            |                  |
| Input Voltage              | 100-240V         |
| 50 Hz                      | Yes              |
| 60 Hz                      | Yes              |
| Safety Class               |                  |
| Power(Watts)               | 10W              |
| IP Rating                  | IP20             |
| Light Source               | Replaceable lamp |
| Lamp Holder                | GU10             |
| Dimmable                   | N/A              |
| Cable Length               | 15cm             |
| F Mark                     | F                |
|                            |                  |
| Ilumination Data           |                  |
| Illumination Diagram       |                  |
| Dark Light                 | Yes              |
|                            |                  |
| Packing Info               |                  |
| Packing Info               |                  |
| Box Length                 | 10cm             |
| Box Width                  | 10cm             |
|                            |                  |