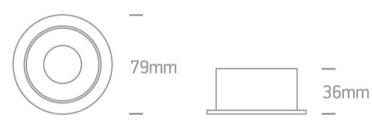

#### **Physical Specification**

| Item Group | 03 Recessed Spots Adjustable |
|------------|------------------------------|
| Family     | The Chill Out Range          |
| Order Code | 11105M/B/B                   |
| Colour     | Black                        |
| Material   | Aluminium                    |
| Shape      | Circular                     |
| Height     | 36mm                         |
|            |                              |

| Diameter                   | 79mm             |
|----------------------------|------------------|
| Cutout Hole Diameter       | 70mm             |
| Recessed Ceiling           | Yes              |
| Depth Required             | 120mm            |
| Indoor                     | Yes              |
| Adjustable                 | 1 Direction      |
|                            |                  |
| Electrical Characteristics |                  |
|                            |                  |
| Gear                       | No               |
| Fitting + Driver           |                  |
|                            |                  |
| Input Voltage              | 100-240V         |
| 50 Hz                      | Yes              |
| 60 Hz                      | Yes              |
| Safety Class               |                  |
| Power(Watts)               | 10W              |
| IP Rating                  | IP20             |
| Light Source               | Replaceable lamp |
| Lamp Holder                | GU10             |
| Dimmable                   | N/A              |
| Cable Length               | 15cm             |
| F Mark                     | F                |
|                            |                  |
| Ilumination Data           |                  |
| Illumination Diagram       |                  |
| Dark Light                 | Yes              |
|                            |                  |
| Packing Info               |                  |
| Packing Info               |                  |
| Box Length                 | 10cm             |
| Box Width                  | 10cm             |
|                            |                  |