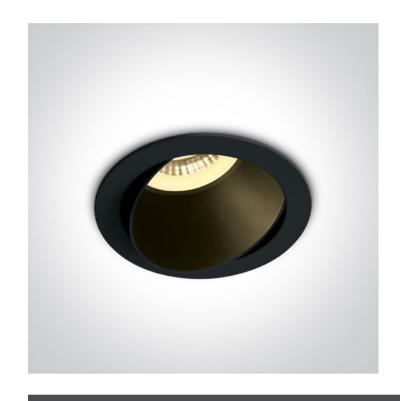

# 11105M/B/B

Black Body Black Reflector Adjustable Dark Light Recessed MR16 spot with GU10 lampholder.

Complies with standard EN60598-1 and any other specific standards.

Downloads

Dimensions

#### **Physical Specification**

| Item Group | 03 Recessed Spots Adjustable |
|------------|------------------------------|
| Family     | The Chill Out Range          |
| Order Code | 11105M/B/B                   |
| Colour     | Black                        |
| Material   | Aluminium                    |
| Shape      | Circular                     |
| Height     | 36mm                         |
|            |                              |

| Diameter                   | 79mm             |
|----------------------------|------------------|
| Cutout Hole Diameter       | 70mm             |
| Recessed Ceiling           | Yes              |
| Depth Required             | 120mm            |
| Indoor                     | Yes              |
| Adjustable                 | 1 Direction      |
|                            |                  |
| Electrical Characteristics |                  |
|                            |                  |
| Gear                       | No               |
| Fitting + Driver           |                  |
|                            |                  |
| Input Voltage              | 100-240V         |
| 50 Hz                      | Yes              |
| 60 Hz                      | Yes              |
| Safety Class               |                  |
| Power(Watts)               | 10W              |
| IP Rating                  | IP20             |
| Light Source               | Replaceable lamp |
| Lamp Holder                | GU10             |
| Dimmable                   | N/A              |
| Cable Length               | 15cm             |
| F Mark                     | F                |
|                            |                  |
| Ilumination Data           |                  |
| Illumination Diagram       |                  |
| Dark Light                 | Yes              |
|                            |                  |
| Packing Info               |                  |
| Packing Info               |                  |
| Box Length                 | 10cm             |
| Box Width                  | 10cm             |
|                            |                  |