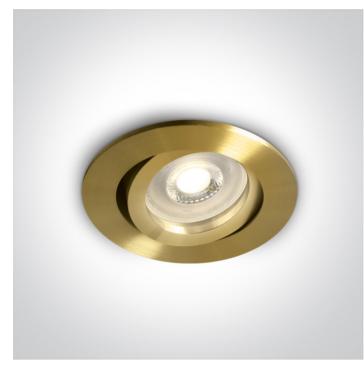

### 11105A1/BBS

Recessed adjustable MR16 spot with GU10 lampholder.

Complies with standard EN60598-1 and any other specific standards.

| Downloads              | Dimensions |
|------------------------|------------|
|                        | 84mm 28mm  |
| Physical Specification |            |

| Item Group | New 2020 Edition 2        |
|------------|---------------------------|
| Family     | Recessed Spots Adjustable |
| Order Code | 11105A1/BBS               |
| Colour     | Brushed Brass             |
| Material   | Aluminium                 |
| Shape      | Circular                  |
| Height     | 28mm                      |

| Diameter             | 84mm  |
|----------------------|-------|
| Cutout Hole Diameter | 68mm  |
| Recessed Ceiling     | Yes   |
| Depth Required       | 120mm |
| Indoor               | Yes   |

1 Direction