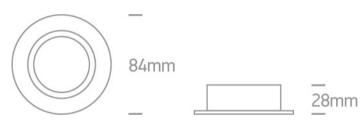

#### **Physical Specification**

| Item Group | 03 Recessed Spots Adjustable |
|------------|------------------------------|
| Family     | The Round Clip in Range      |
| Order Code | 11105A1/AL                   |
| Colour     | Aluminium                    |
| Material   | Aluminium                    |
| Shape      | Circular                     |
| Height     | 28mm                         |
|            |                              |

| Diameter                   | 84mm             |
|----------------------------|------------------|
| Cutout Hole Diameter       | 68mm             |
| Recessed Ceiling           | Yes              |
| Depth Required             | 120mm            |
| Indoor                     | Yes              |
| Adjustable                 | 1 Direction      |
|                            |                  |
| Electrical Characteristics |                  |
|                            |                  |
| Gear                       | No               |
|                            |                  |
| Fitting + Driver           |                  |
| Input Voltage              | 100-240V         |
| 50 Hz                      | Yes              |
| 60 Hz                      | Yes              |
| Safety Class               |                  |
| Power(Watts)               | 50W              |
| IP Rating                  | IP20             |
| Light Source               | Replaceable lamp |
| Lamp Holder                | GU10             |
| Number of Lamps            | 1                |
| Dimmable                   | N/A              |
| Cable Length               | 15cm             |
| F Mark                     | F                |
|                            |                  |
| Ilumination Data           |                  |
|                            |                  |
| Illumination Diagram       |                  |
|                            |                  |
| Packing Info               |                  |
| Box Length                 | 10cm             |
| Box Width                  |                  |
| DOX VVIUIT                 | 5cm              |
|                            |                  |