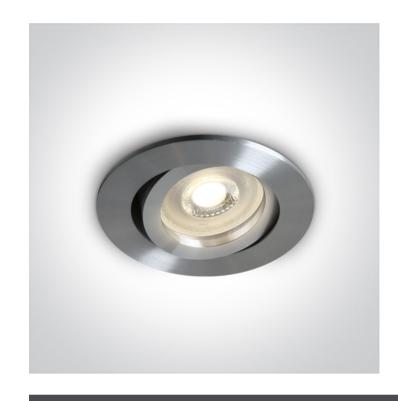

#### Gallery

#### **Physical Specification**

| Item Group | 03 Recessed Spots Adjustable |
|------------|------------------------------|
| Family     | The Round Clip in Range      |
| Order Code | 11105A1/AL                   |
| Colour     | Aluminium                    |
| Material   | Aluminium                    |
| Shape      | Circular                     |
| Height     | 28mm                         |
|            |                              |