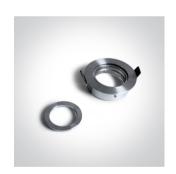

## **Product Datasheet**

03 Recessed Spots Adjustable>The Round Clip in Range

### 11105A1/AL



Round Clip in System Range Recessed adjustable MR16 spot with GU10 lampholder.

Complies with standard EN60598-1 and any other specific standards.



Downloads







Dimensions



#### Gallery



#### **Physical Specification**

| Item Group | 03 Recessed Spots Adjustable |
|------------|------------------------------|
| Family     | The Round Clip in Range      |
| Order Code | 11105A1/AL                   |
| Colour     | Aluminium                    |
| Material   | Aluminium                    |
| Shape      | Circular                     |
| Height     | 28mm                         |
|            |                              |

| Diameter                   | 84mm             |
|----------------------------|------------------|
| Cutout Hole Diameter       | 68mm             |
| Recessed Ceiling           | Yes              |
| Depth Required             | 120mm            |
| Indoor                     | Yes              |
| Adjustable                 | 1 Direction      |