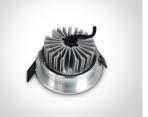

## **Product** Datasheet

www.1-light.eu

#### 04 Recessed Spots Adjustable LED>The 3x1W Glass Lens Spots

### 11103N/B/D/35



3x1W LED glass lens adjustable recessed spot, IP20.

Requires 350mA driver.

Complies with standard EN60598-1 and any other specific standards.





#### Gallery





#### Must be ordered separately



89004



#### Physical Specification

| Item Group           | 04 Recessed Spots Adjustable LED |
|----------------------|----------------------------------|
| Family               | The 3x1W Glass Lens Spots        |
| Order Code           | 11103N/B/D/35                    |
| Colour               | Black                            |
| Material             | Aluminium                        |
| Diffuser Material    | Glass                            |
| Shape                | Circular                         |
| Height               | 40mm                             |
| Diameter             | 80mm                             |
| Cutout Hole Diameter | 70mm                             |
| Recessed Ceiling     | Yes                              |
| Dep