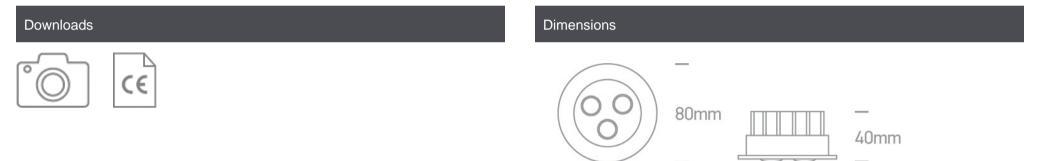

#### Physical Specification

| Item Group           | 04 Recessed Spots Adjustable LED |
|----------------------|----------------------------------|
| Family               | The 3x1W Glass Lens Spots        |
| Order Code           | 11103N/B/D/35                    |
| Colour               | Black                            |
| Material             | Aluminium                        |
| Diffuser Material    | Glass                            |
| Shape                | Circular                         |
| Height               | 40mm                             |
| Diameter             | 80mm                             |
| Cutout Hole Diameter | 70mm                             |
| Recessed Ceiling     | Yes                              |
| Depth Required       | 50mm                             |
| Indoor               | Yes                              |
| Adjustable           | 1 Direction                      |