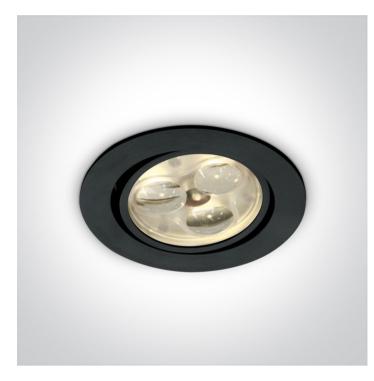

### 11103N/B/D/35

3x1W LED glass lens adjustable recessed spot, IP20.

Requires 350mA driver.

Complies with standard EN60598-1 and any other specific standards.

#### Gallery

#### Physical Specification

| Item Group           | 04 Recessed Spots Adjustable LED |
|----------------------|----------------------------------|
| Family               | The 3x1W Glass Lens Spots        |
| Order Code           | 11103N/B/D/35                    |
| Colour               | Black                            |
| Material             | Aluminium                        |
| Diffuser Material    | Glass                            |
| Shape                | Circular                         |
| Height               | 40mm                             |
| Diameter             | 80mm                             |
| Cutout Hole Diameter | 70mm                             |
| Recessed Ceiling     | Yes                              |
| Depth Required       | 50mm                             |
| Indoor               | Yes                              |
| Adjustable           | 1 Direction                      |