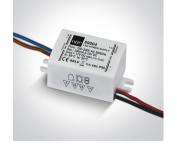

#### Must be ordered separately

89004

#### **Electrical Characteristics**

| Fitting       |                  |  |
|---------------|------------------|--|
| Input Type    | Constant Current |  |
| Input Current | 350mA            |  |
| Safety Class  |                  |  |
| Power(Watts)  | ЗW               |  |
| IP Rating     | IP20             |  |
| Light Source  |                  |  |