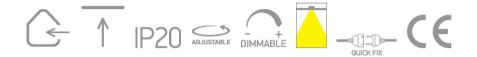

#### Physical Specification

| Item Group           | 04 Recessed Spots Adjustable LED |
|----------------------|----------------------------------|
| Family               | The 3x1W Glass Lens Spots        |
| Order Code           | 11103N/B/D/35                    |
| Colour               | Black                            |
| Material             | Aluminium                        |
| Diffuser Material    | Glass                            |
| Shape                | Circular                         |
| Height               | 40mm                             |
| Diameter             | 80mm                             |
| Cutout Hole Diameter | 70mm                             |
| Recessed Ceiling     | Yes                              |
| Depth Required       | 50mm                             |
| Indoor               | Yes                              |
| Adjustable           | 1 Direction                      |

#### **Electrical Characteristics**

| Fitting       |                  |  |
|---------------|------------------|--|
| Input Type    | Constant Current |  |
| Input Current | 350mA            |  |
| Safety Class  |                  |  |
| Power(Watts)  | ЗW               |  |
| IP Rating     | IP20             |  |
| Light Source  |                  |  |