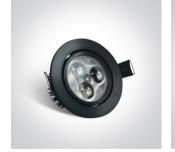

### 11103N/B/D/35

3x1W LED glass lens adjustable recessed spot, IP20.

Requires 350mA driver.

Complies with standard EN60598-1 and any other specific standards.

#### Physical Specification

| Item Group           | 04 Recessed Spots Adjustable LED |
|----------------------|----------------------------------|
| Family               | The 3x1W Glass Lens Spots        |
| Order Code           | 11103N/B/D/35                    |
| Colour               | Black                            |
| Material             | Aluminium                        |
| Diffuser Material    | Glass                            |
| Shape                | Circular                         |
| Height               | 40mm                             |
| Diameter             | 80mm                             |
| Cutout Hole Diameter | 70mm                             |
| Recessed Ceiling     | Yes                              |
| Depth Required       | 50mm                             |
| Indoor               | Yes                              |
| Adjustable           | 1 Direction                      |