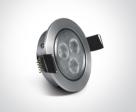

### 04 Recessed Spots Adjustable LED>The 3xLED Round Spots

3W LED adjustable recessed spot, IP20.

Requires 350mA driver.

Complies with standard EN60598-1 and any other specific standards.

#### Physical Specification

| Product Type         | Fitting                          |
|----------------------|----------------------------------|
| Item Group           | 04 Recessed Spots Adjustable LED |
| Family               | The 3xLED Round Spots            |
| Order Code           | 11103L/D/15                      |
| Colour               | Aluminium                        |
| Material             | Natural Aluminium                |
| Shape                | Circular                         |
| Height               | 40mm                             |
| Diameter             | 80mm                             |
| Cutout Hole Diameter | 70mm                             |
| Recessed Ceiling     | Yes                              |
| Depth Required       | 50mm                             |
| Indoor               | Yes                              |
| Adjustable           | 1 Direction                      |