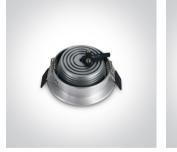

#### Gallery

Must be ordered seperately

89004

#### Physical Specification

| Product Type         | Fitting                          |
|----------------------|----------------------------------|
| Item Group           | 04 Recessed Spots Adjustable LED |
| Family               | The 3xLED Round Spots            |
| Order Code           | 11103L/D/15                      |
| Colour               | Aluminium                        |
| Material             | Natural Aluminium                |
| Shape                | Circular                         |
| Height               | 40mm                             |
| Diameter             | 80mm                             |
| Cutout Hole Diameter | 70mm                             |
| Recessed Ceiling     | Yes                              |
| Depth Required       | 50mm                             |
| Indoor               | Yes                              |
| Adjustable           | 1 Direction                      |