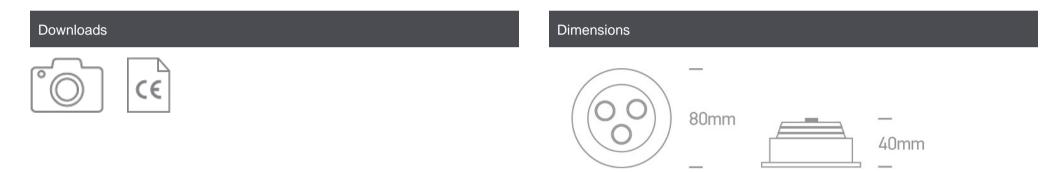

#### Physical Specification

| Product Type         | Fitting                          |
|----------------------|----------------------------------|
| Item Group           | 04 Recessed Spots Adjustable LED |
| Family               | The 3xLED Round Spots            |
| Order Code           | 11103L/D/15                      |
| Colour               | Aluminium                        |
| Material             | Natural Aluminium                |
| Shape                | Circular                         |
| Height               | 40mm                             |
| Diameter             | 80mm                             |
| Cutout Hole Diameter | 70mm                             |
| Recessed Ceiling     | Yes                              |
| Depth Required       | 50mm                             |
| Indoor               | Yes                              |
| Adjustable           | 1 Direction                      |