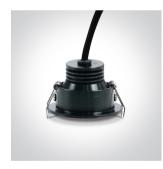

## **Product** Datasheet

www.1-light.eu

#### 04 Recessed Spots Adjustable LED>The 3W Mini Series

### 11103LC/B/D/15



3W LED adjustable recessed spot, mini series range, IP20.

Requires 700mA driver.

Complies with standard EN60598-1 and any other specific standards.





#### Gallery



Must be ordered separately



89004A



#### Physical Specification

| Item Group           | 04 Recessed Spots Adjustable LED |
|----------------------|----------------------------------|
| Family               | The 3W Mini Series               |
| Order Code           | 11103LC/B/D/15                   |
| Colour               | Black                            |
| Material             | Aluminium                        |
| Shape                | Circular                         |
| Height               | 36mm                             |
| Diameter             | 52mm                             |
| Cutout Hole Diameter | 45mm                             |
| Recessed Ceiling     | Yes                              |
| Depth Required       | 56mm                             |
| Indoor