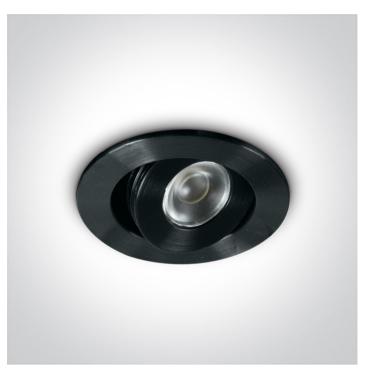

### 11103LC/B/D/15

3W LED adjustable recessed spot, mini series range, IP20.

Requires 700mA driver.

Complies with standard EN60598-1 and any other specific standards.

#### Physical Specification

| Item Group           | 04 Recessed Spots Adjustable LED |
|----------------------|----------------------------------|
| Family               | The 3W Mini Series               |
| Order Code           | 11103LC/B/D/15                   |
| Colour               | Black                            |
| Material             | Aluminium                        |
| Shape                | Circular                         |
| Height               | 36mm                             |
| Diameter             | 52mm                             |
| Cutout Hole Diameter | 45mm                             |
| Recessed Ceiling     | Yes                              |
| Depth Required       | 56mm                             |
| Indoor               | Yes                              |
| Adjustable           | 1 Direction                      |