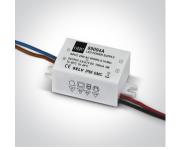

## **Product** Datasheet

www.1-light.eu

#### 04 Recessed Spots Adjustable LED>The 3W Mini Series

### 11103LC/B/D/15



3W LED adjustable recessed spot, mini series range, IP20.

Requires 700mA driver.

Complies with standard EN60598-1 and any other specific standards.





#### Gallery



Must be ordered separately



89004A



#### Physical Specification

| Item Group           | 04 Recessed Spots Adjustable LED |
|----------------------|----------------------------------|
| Family               | The 3W Mini Series               |
| Order Code           | 11103LC/B/D/15                   |
| Colour               | Black                            |
| Material             | Aluminium                        |
| Shape                | Circular                         |
| Height               | 36mm                             |
| Diameter             | 52mm                             |
| Cutout Hole Diameter | 45mm                             |
| Recessed Ceiling     | Yes                              |
| Depth Required       | 56mm                             |
| Indoor               | Yes