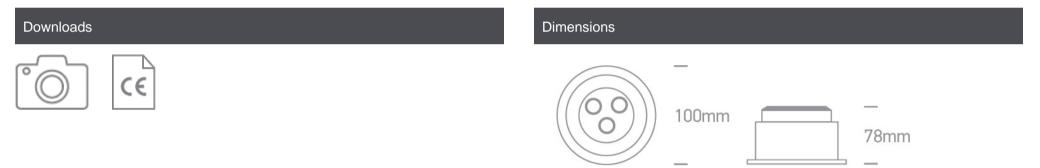

#### Physical Specification

| Item Group           | 04 Recessed Spots Adjustable LED |
|----------------------|----------------------------------|
| Family               | The Dark Light Range             |
| Order Code           | 11103D/G/W                       |
| Colour               | Grey                             |
| Material             | Aluminium                        |
| Shape                | Circular                         |
| Height               | 78mm                             |
| Diameter             | 100mm                            |
| Cutout Hole Diameter | 90mm                             |
| Recessed Ceiling     | Yes                              |
| Depth Required       | 90mm                             |
| Indoor               | Yes                              |
| Adjustable           | 1 Direction                      |