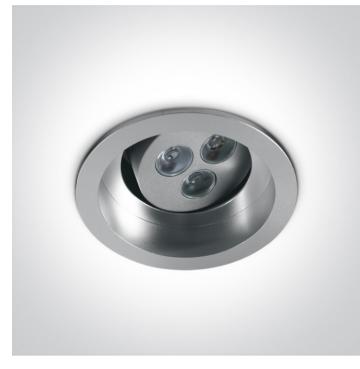

# 04 Recessed Spots Adjustable LED>The Dark Light Range

3W LED Dark Light Recessed adjustable spot, IP20.

Requires 350mA driver.

Complies with standard EN60598-1 and any other specific standards.

#### Physical Specification

| Item Group           | 04 Recessed Spots Adjustable LED |
|----------------------|----------------------------------|
| Family               | The Dark Light Range             |
| Order Code           | 11103D/G/W                       |
| Colour               | Grey                             |
| Material             | Aluminium                        |
| Shape                | Circular                         |
| Height               | 78mm                             |
| Diameter             | 100mm                            |
| Cutout Hole Diameter | 90mm                             |
| Recessed Ceiling     | Yes                              |
| Depth Required       | 90mm                             |
| Indoor               | Yes                              |
| Adjustable           | 1 Direction                      |