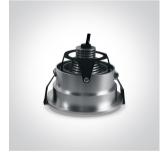

#### Gallery

Must be ordered separately

89004

#### Physical Specification

| Item Group           | 04 Recessed Spots Adjustable LED |
|----------------------|----------------------------------|
| Family               | The Dark Light Range             |
| Order Code           | 11103D/G/W                       |
| Colour               | Grey                             |
| Material             | Aluminium                        |
| Shape                | Circular                         |
| Height               | 78mm                             |
| Diameter             | 100mm                            |
| Cutout Hole Diameter | 90mm                             |
| Recessed Ceiling     | Yes                              |
| Depth Required       | 90mm                             |
| Indoor               | Yes                              |
| Adjustable           | 1 Direction                      |