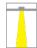

#### Illumination Data

| illumination Data    |        |
|----------------------|--------|
| Colour Temperature   | 3000K  |
| Lumen Output         | 140lm  |
| Light Efficiency     | 70lm/W |
| CRI                  | 80     |
| Beam Angle           | 3°     |
| Illumination Diagram |        |
|                      |        |