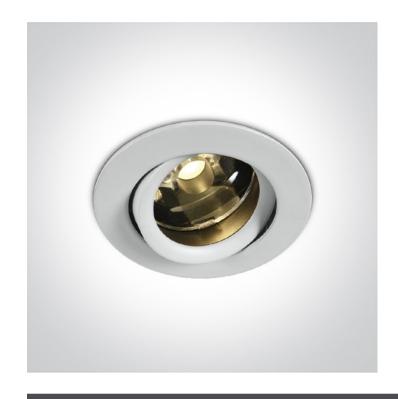

# 11102DB/W/W

2W LED super narrow beam recessed adjustable spot, IP20.

Requires 700mA driver.

Complies with standard EN60598-1 and any other specific standards.

#### **Physical Specification**

| Item Group | New 2020 Edition 2            |
|------------|-------------------------------|
| Family     | Recessed Spots Adjustable LED |
| Order Code | 11102DB/W/W                   |
| Colour     | White                         |
| Material   | Die Cast                      |
| Shape      | Circular                      |

| Height               | 50mm        |
|----------------------|-------------|
| Diameter             | 60mm        |
| Cutout Hole Diameter | 52mm        |
| Recessed Ceiling     | Yes         |
| Depth Required       | 65mm        |
| Indoor               | Yes         |
| Adjustable           | 1 Direction |