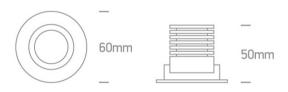

#### Dimensions

| Height               | 50mm        |
|----------------------|-------------|
| Diameter             | 60mm        |
| Cutout Hole Diameter | 52mm        |
| Recessed Ceiling     | Yes         |
| Depth Required       | 65mm        |
| Indoor               | Yes         |
| Adjustable           | 1 Direction |