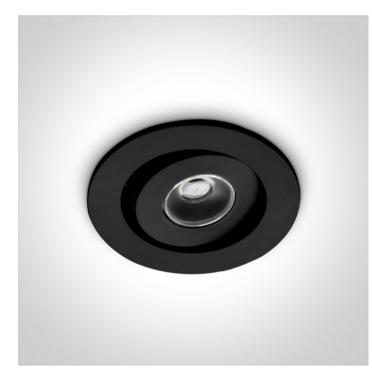

### 11101B/D/15

1W LED adjustable recessed spot, mini series range, IP20.

Requires 350mA driver.

Complies with standard EN60598-1 and any other specific standards.

#### Must be ordered seperately

89004

**Physical Specification** 

Product Type

Fitting

| Item Group | 04 Recessed Spots Adjustable LED |
|------------|----------------------------------|
| Family     | The 1W Mini Series               |
| Order Code | 11101B/D/15                      |
| Colour     | Black                            |
| Material   | Aluminium                        |

| Shape                | Circular    |
|----------------------|-------------|
| Height               | 30mm        |
| Diameter             | 52mm        |
| Cutout Hole Diameter | 45mm        |
| Recessed Ceiling     | Yes         |
| Depth Required       | 40mm        |
| Indoor               | Yes         |
| Adjustable           | 1 Direction |
|                      |             |