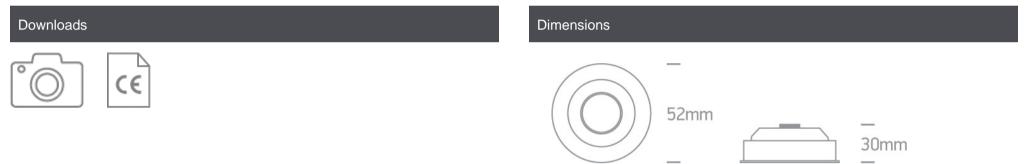

| Shape                | Circular    |
|----------------------|-------------|
| Height               | 30mm        |
| Diameter             | 52mm        |
| Cutout Hole Diameter | 45mm        |
| Recessed Ceiling     | Yes         |
| Depth Required       | 40mm        |
| Indoor               | Yes         |
| Adjustable           | 1 Direction |
|                      |             |