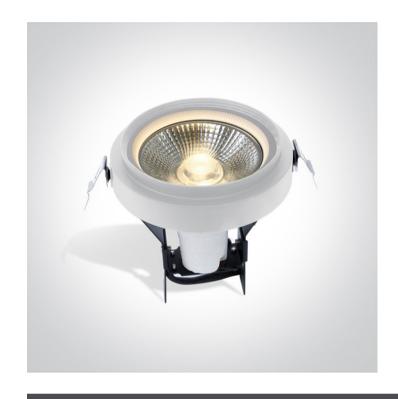

# 11070TR/W

Trimless Multi system module PAR30 with E27 lampholder.

Complies with standard EN60598-1 and any other specific standards.

Downloads

Dimensions

#### **Physical Specification**

| Item Group       | 07 Downlights Adjustable |
|------------------|--------------------------|
| Family           | Multi System Modules     |
| Order Code       | 11070TR/W                |
| Colour           | White                    |
| Material         | Die Cast                 |
| Shape            | Circular                 |
| Height           | 143mm                    |
| Diameter         | 120mm                    |
| Recessed Ceiling | Yes                      |
| Indoor           | Yes                      |
| Adjustable       | 2 Directions             |