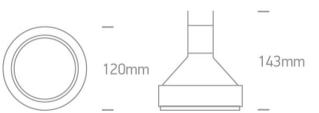

# 11070TR/W

Trimless Multi system module PAR30 with E27 lampholder.

Complies with standard EN60598-1 and any other specific standards.

Downloads

Dimensions

#### **Physical Specification**

| Item Group       | 07 Downlights Adjustable |
|------------------|--------------------------|
| Family           | Multi System Modules     |
| Order Code       | 11070TR/W                |
| Colour           | White                    |
| Material         | Die Cast                 |
| Shape            | Circular                 |
| Height           | 143mm                    |
| Diameter         | 120mm                    |
| Recessed Ceiling | Yes                      |
| Indoor           | Yes                      |
| Adjustable       | 2 Directions             |