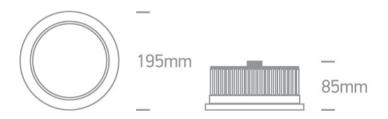

## 06 Downlights Fixed LED>Architectural Downlights

10128/G/D

28W LED architectural downlight, IP20.

Complete with LED driver.

Complies with standard EN60598-1 and any other specific standards.

Downloads

Dimensions

| Shape                      | Circular         |
|----------------------------|------------------|
| Height                     | 85mm             |
| Diameter                   | 195mm            |
| Cutout Hole Diameter       | 169mm            |
| Recessed Ceiling           | Yes              |
| Depth Required             | 110mm            |
| Indoor                     | Yes              |
| Adjustable                 | No               |
|                            |                  |
| Electrical Characteristics |                  |
|                            | D. 201           |
| Gear                       | Built In         |
| Fitting + Driver           |                  |
|                            |                  |
| Input Voltage              | 220-240V         |
| 50 Hz                      | Yes              |
| 60 Hz                      | Yes              |
| Safety Class               |                  |
| Power(Watts)               | 28W              |
| IP Rating                  | IP20             |
| Light Source               | LED built in     |
| Dimmable                   | No F/            |
| F Mark                     | F                |
| Fitting                    |                  |
|                            | Comptant Current |
| Input Type                 | Constant Current |
| IP Rating                  | IP20             |
| Light Source               | LED built in     |
| Gear                       |                  |
|                            |                  |
| Gear Type                  | Led Driver       |
| Input Voltage              | 220-240V         |