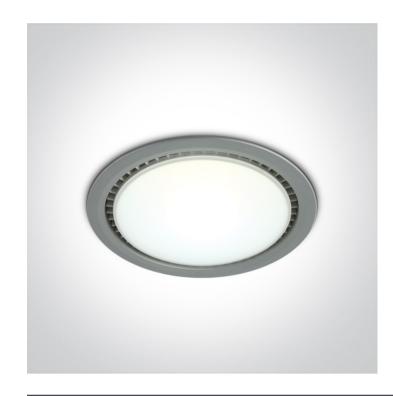

# **Product Datasheet**

## 06 Downlights Fixed LED>Architectural Downlights

10128/G/D



28W LED architectural downlight, IP20.

Complete with LED driver.

Complies with standard EN60598-1 and any other specific standards.



Downloads





Dimensions



#### Gallery



## Physical Specification

| Gear                     |
|--------------------------|
| 06 Downlights Fixed LED  |
| Architectural Downlights |
| 10128/G/D                |
| Grey                     |
| Die Cast                 |
| Acrylic                  |
|                          |

| Shape                      | Circular         |
|----------------------------|------------------|
| Height                     | 85mm             |
| Diameter                   | 195mm            |
| Cutout Hole Diameter       | 169mm            |
| Recessed Ceiling           | Yes              |
| Depth Required