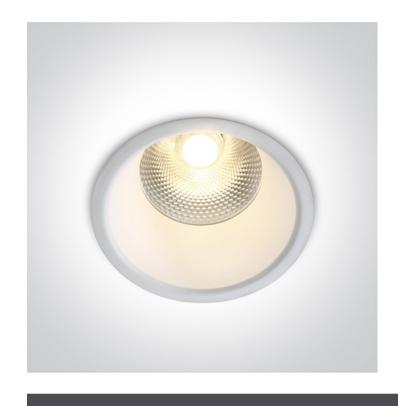

# 10115FD/W/W

15W COB LED recessed spot, IP20, for general lighting applications.

Supplied with non-dimmable LED driver.

Complies with standard EN60598-1 and any other specific standards.

Downloads

Dimensions

#### Gallery

#### **Physical Specification**

| Product Type | Gear                        |
|--------------|-----------------------------|
| Item Group   | 02 Recessed Spots Fixed LED |
| Family       | The Dark Light Pro Range    |
| Order Code   | 10115FD/W/W                 |
| Colour       | White                       |
| Material     | Aluminium                   |
| Shape        | Circular                    |

| Height                    | 120mm             |
|---------------------------|-------------------|
| Diameter                  | 92mm              |
| Cutout Hole Diameter      | 80mm              |
| Recessed Ceiling          | Yes               |
| Depth Required            | 150mm             |
| Indoor                    | Yes               |
| Adjustable                | No                |
|                           |                   |
| lectrical Characteristics |                   |
| Gear                      | External-Included |
|                           |                   |
| Fitting + Driver          |                   |
| Input Voltage             | 220-240V          |
| 50 Hz                     | Yes               |
| 60 Hz                     | Yes               |
| Safety Class              |                   |
| Power(Watts)              | 15W               |
| IP Rating                 | IP20              |
| Light Source              | LED built in      |
| Dimmable                  | No                |
| F Mark                    | F                 |
|                           |                   |
| Fitting                   |                   |
| Input Type                | Constant Current  |
| Input Current             | 350mA             |
| Voltage                   | 39,5V             |
| Safety Class              |                   |
| Power(Watts)              | 13,82W            |
| IP Rating                 | IP20              |
| Light Source              | LED built in      |
| LED Type                  | COB               |
|                           |                   |