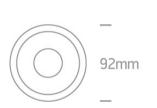

120mm

| Height                    | 120mm             |
|---------------------------|-------------------|
| Diameter                  | 92mm              |
| Cutout Hole Diameter      | 80mm              |
| Recessed Ceiling          | Yes               |
| Depth Required            | 150mm             |
| Indoor                    | Yes               |
| Adjustable                | No                |
|                           |                   |
| lectrical Characteristics |                   |
| Gear                      | External-Included |
|                           |                   |
| Fitting + Driver          |                   |
| Input Voltage             | 220-240V          |
| 50 Hz                     | Yes               |
| 60 Hz                     | Yes               |
| Safety Class              |                   |
| Power(Watts)              | 15W               |
| IP Rating                 | IP20              |
| Light Source              | LED built in      |
| Dimmable                  | No                |
| F Mark                    | F                 |
|                           |                   |
| Fitting                   |                   |
| Input Type                | Constant Current  |
| Input Current             | 350mA             |
| Voltage                   | 39,5V             |
| Safety Class              |                   |
| Power(Watts)              | 13,82W            |
| IP Rating                 | IP20              |
| Light Source              | LED built in      |
| LED Type                  | COB               |
|                           |                   |