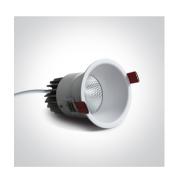

#### Gallery

#### **Physical Specification**

| Product Type | Gear                        |
|--------------|-----------------------------|
| Item Group   | 02 Recessed Spots Fixed LED |
| Family       | The Dark Light Pro Range    |
| Order Code   | 10115FD/W/W                 |
| Colour       | White                       |
| Material     | Aluminium                   |
| Shape        | Circular                    |