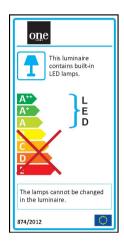

|
| Fitting                   |                   |
| Input Type                | Constant Current  |
| Input Current             | 160mA             |
| Voltage                   | 39V               |
| Safety Class              |                   |
| Power(Watts)              | 6,2W              |
| IP Rating                 | IP20              |
| Light Source              | LED built in      |
| LED Type                  | СОВ               |
| LED Brand                 | Cree              |
|                           |                   |

# Packing Info

Box Length 11,5cm

| Box Width  | 10cm          |
|------------|---------------|
| Box Height | 6,5cm         |
| Pcs/Carton | 40            |
| Barcode    | 5291889058991 |
| HS Code    | 9405409900    |

## Energy Label



### Certification & Warranty

| Warranty       | 3 Years |
|----------------|---------|
| Weee Directive | Yes     |

# switch to one light!