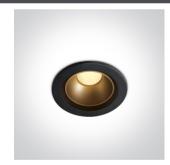

www.1-light.eu

02 Recessed Spots Fixed LED>The Retro Dark Light Range

10107Z/B/W

7W Recessed Dark Light LED spot IP20.

Supplied with Black & Brass reflectors.

Complete with 160mA driver.

Complies with standard EN60598-1 and any other specific standards.

## Physical Specification

| Item Group |
|------------|
| Family     |
| Order Code |
| Colour     |
| Material   |
| Shape      |
| Height     |
|            |

02 Recessed Spots Fixed LED

The Retro Dark Light Range

10107Z/B/W

Black

Die Cast + Plastic

Circular

58mm

| Diameter                  | 75mm              |
|---------------------------|-------------------|
| Cutout Hole Diameter      | 65mm              |
| Recessed Ceiling          | Yes               |
| Depth Required            | 80mm              |
| Indoor                    | Yes               |
| Adjustable                | No                |
|                           |                   |
| lectrical Characteristics |                   |
|                           |                   |
| Gear                      | External-Included |
| Fitting L Driver          |                   |
| Fitting + Driver          |                   |
| Input Voltage             | 220-240V          |
| 50 Hz                     | Yes               |
| 60 Hz                     | Yes               |
| Safety Class              |                   |
| Power(Watts)              | 7W                |
| IP Rating                 | IP20              |
| Light Source              | LED built in      |
| Dimmable                  | No                |
| F Mark                    | F                 |
|                           |                   |
| Fitting                   |                   |
| Input Type                | Constant Current  |
| Input Current             | 160mA             |
| Voltage                   | 39V               |
| Safety Class              |                   |
| Power(Watts)              | 6,2W              |
| IP Rating                 | IP20              |
| Light Source              | LED built in      |
| LED Type                  | СОВ               |
| LED Brand                 | Cree              |
|                           |                   |