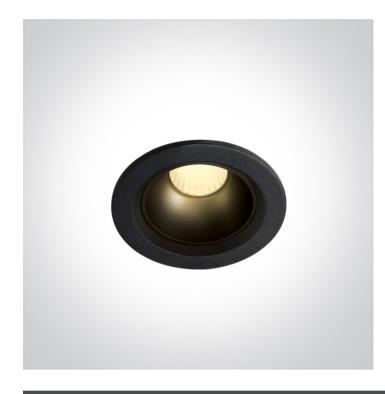

www.1-light.eu

02 Recessed Spots Fixed LED>The Retro Dark Light Range

10107Z/B/W

7W Recessed Dark Light LED spot IP20.

Supplied with Black & Brass reflectors.

Complete with 160mA driver.

Complies with standard EN60598-1 and any other specific standards.

## Physical Specification

| Item Group |
|------------|
| Family     |
| Order Code |
| Colour     |
| Material   |
| Shape      |
| Height     |
|            |

02 Recessed Spots Fixed LED

The Retro Dark Light Range

10107Z/B/W

Black

Die Cast + Plastic

Circular

58mm

| Diameter                  | 75mm              |
|---------------------------|-------------------|
| Cutout Hole Diameter      | 65mm              |
| Recessed Ceiling          | Yes               |
| Depth Required            | 80mm              |
| Indoor                    | Yes               |
| Adjustable                | No                |
|                           |                   |
| lectrical Characteristics |                   |
|                           |                   |
| Gear                      | External-Included |
| Fitting L Driver          |                   |
| Fitting + Driver          |                   |
| Input Voltage             | 220-240V          |
| 50 Hz                     | Yes               |
| 60 Hz                     | Yes               |
| Safety Class              |                   |
| Power(Watts)              | 7W                |
| IP Rating                 | IP20              |
| Light Source              | LED built in      |
| Dimmable                  | No                |
| F Mark                    | F                 |
|                           |                   |
| Fitting                   |                   |
| Input Type                | Constant Current  |
| Input Current             | 160mA             |
| Voltage                   | 39V               |
| Safety Class              |                   |
| Power(Watts)              | 6,2W              |
| IP Rating                 | IP20              |
| Light Source              | LED built in      |
| LED Type                  | СОВ               |
| LED Brand                 | Cree              |
|                           |                   |