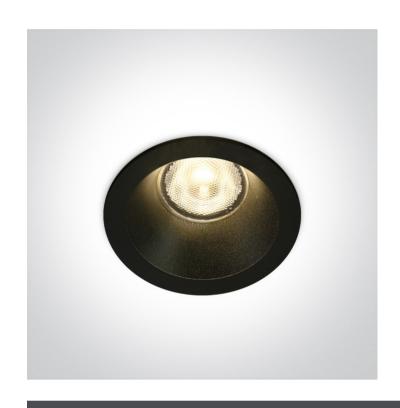

# 10107WP/B/W

7W COB LED recessed spot suitable for indoor and outdoor installation, IP44.

Requires 700mA driver.

Complies with standard EN60598-1 and any other specific standards.

Downloads

Dimensions

### **Physical Specification**

Item Group

02 Recessed Spots Fixed LED

| Family               | The COB Dark Light IP44 Range |
|----------------------|-------------------------------|
| Order Code           | 10107WP/B/W                   |
| Colour               | Black                         |
| Material             | Die Cast                      |
| Shape                | Circular                      |
| Height               | 80mm                          |
| Diameter             | 67mm                          |
| Cutout Hole Diameter | 56mm                          |
| Recessed Ceiling     | Yes                           |
| Depth Required       | 100mm                         |
| Indoor               | Yes                           |
| Adjustable           | No                            |
|                      |                               |

### **Electrical Characteristics**

| Fitting       |                  |
|---------------|------------------|
| Input Type    | Constant Current |
| Input Current | 700mA            |
| Safety Class  |                  |
| Power(Watts)  | 7W               |
| IP Rating     | IP44             |
| Light Source  | LED built in     |
| LED Type      | СОВ              |
| LED Brand     | Cree             |
| Cable Length  | 40cm             |
| F Mark        | F                |

# Illumination Data

| Colour Temperature 3 | 3000K |
|----------------------|-------|
| Lumen Output 5       | 500lm |

| Light Efficiency     | 71,42lm/W |
|----------------------|-----------|
| CRI                  | 80        |
| Beam Angle           | 38°       |
| Illumination Diagram |           |
| Dark Light           | Yes       |