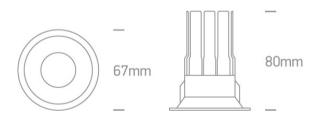

### **Physical Specification**

Item Group

02 Recessed Spots Fixed LED

| Family               | The COB Dark Light IP44 Range |
|----------------------|-------------------------------|
| Order Code           | 10107WP/B/W                   |
| Colour               | Black                         |
| Material             | Die Cast                      |
| Shape                | Circular                      |
| Height               | 80mm                          |
| Diameter             | 67mm                          |
| Cutout Hole Diameter | 56mm                          |
| Recessed Ceiling     | Yes                           |
| Depth Required       | 100mm                         |
| Indoor               | Yes                           |
| Adjustable           | No                            |
|                      |                               |