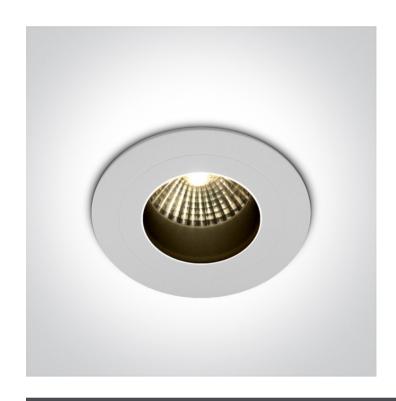

## 10107H/W/W

IP65 7W COB LED Dark Light recessed spot ideal for bathroom installation.

Requires 700mA driver.

Complies with standard EN60598-1 and any other specific standards.

Downloads

#### Physical Specification

| Item Group           | 02 Recessed Spots Fixed LED |
|----------------------|-----------------------------|
| Family               | The Dark Light IP65 Range   |
| Order Code           | 10107H/W/W                  |
| Colour               | White                       |
| Material             | Aluminium                   |
| Shape                | Circular                    |
| Height               | 75mm                        |
| Diameter             | 70mm                        |
| Cutout Hole Diameter | 60mm                        |
| Recessed Ceiling     | Yes                         |
| Depth Required       | 90mm                        |
| Indoor               | Yes                         |
| Outdoor              | Yes                         |
| Adjustable           | No                          |