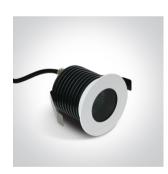

## 10107H/W/W

IP65 7W COB LED Dark Light recessed spot ideal for bathroom installation.

Requires 700mA driver.

Complies with standard EN60598-1 and any other specific standards.

Downloads

#### Physical Specification

| Item Group           | 02 Recessed Spots Fixed LED |
|----------------------|-----------------------------|
| Family               | The Dark Light IP65 Range   |
| Order Code           | 10107H/W/W                  |
| Colour               | White                       |
| Material             | Aluminium                   |
| Shape                | Circular                    |
| Height               | 75mm                        |
| Diameter             | 70mm                        |
| Cutout Hole Diameter | 60mm                        |
| Recessed Ceiling     | Yes                         |
| Depth Required       | 90mm                        |
| Indoor               | Yes                         |
| Outdoor              | Yes                         |
| Adjustable           | No                          |