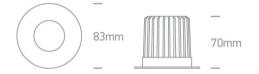

#### Dimensions

Dimensions are complete with the ring.

#### Physical Specification

| Item Group           | 02 Recessed Spots Fixed LED |
|----------------------|-----------------------------|
| Family               | The Fire Rated IP65 Range   |
| Order Code           | 10106PF/W                   |
| Material             | Die Cast                    |
| Shape                | Circular                    |
| Height               | 70mm                        |
| Diameter             | 83mm                        |
| Cutout Hole Diameter | 68mm                        |
| Recessed Ceiling     | Yes                         |
| Depth Required       | 90mm                        |
| Indoor               | Yes                         |
| Outdoor              | Yes                         |
| Adjustable           | No                          |