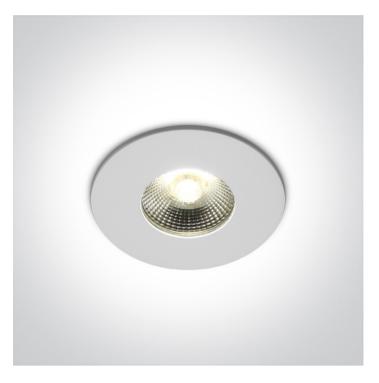

# **Product** Datasheet

www.1-light.eu

10106PF/W

# 02 Recessed Spots Fixed LED>The Fire Rated IP65 Range

6W COB LED fire rated recessed spot IP65 with interchangeable rings.

Requires 350mA driver. Ring must be ordered seperately.

Complies with standard EN60598-1 and any other specific standards.