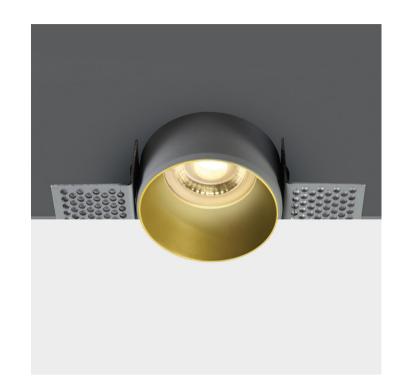

#### Gallery

### 10105TR/BS

Trimless Dark Light Recessed MR16 spot with GU10 lampholder.

Complies with standard EN60598-1 and any other specific standards.

Downloads

Dimensions