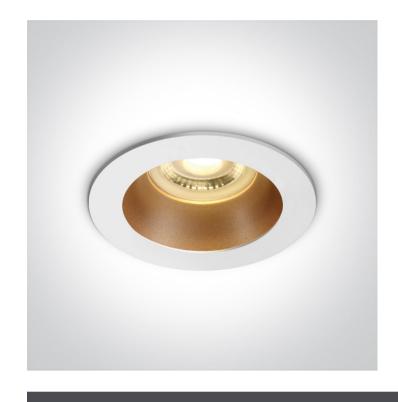

# 10105M/W/BS

White Body Brass Reflector Dark Light Recessed MR16 spot with GU10 lampholder.

Complies with standard EN60598-1 and any other specific standards.

Downloads

Dimensions