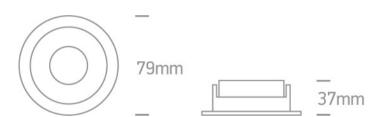

#### **Physical Specification**

| Item Group           | 01 Recessed Spots Fixed   |
|----------------------|---------------------------|
| Family               | The Chill Out Range Round |
| Order Code           | 10105M/W/BS               |
| Colour               | White-Brass               |
| Material             | Aluminium                 |
| Shape                | Circular                  |
| Height               | 37mm                      |
| Diameter             | 79mm                      |
| Cutout Hole Diameter | 70mm                      |
| Recessed Ceiling     | Yes                       |
| Depth Required       | 120mm                     |
| Indoor               | Yes                       |