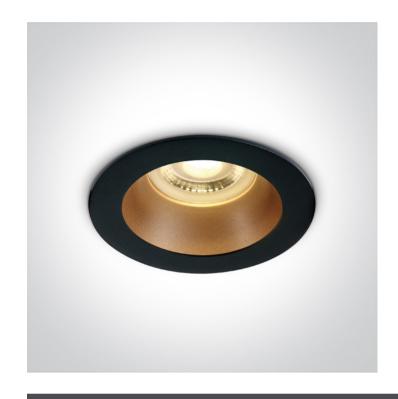

# 10105M/B/BS

Black Body Brass Reflector Dark Light Recessed MR16 spot with GU10 lampholder.

Complies with standard EN60598-1 and any other specific standards.

Downloads

Dimensions

#### **Physical Specification**

| Item Group           | 01 Recessed Spots Fixed   |
|----------------------|---------------------------|
| Family               | The Chill Out Range Round |
| Order Code           | 10105M/B/BS               |
| Colour               | Black-Brass               |
| Material             | Aluminium                 |
| Shape                | Circular                  |
| Height               | 37mm                      |
| Diameter             | 79mm                      |
| Cutout Hole Diameter | 70mm                      |
| Recessed Ceiling     | Yes                       |
| Depth Required       | 120mm                     |
| Indoor               | Yes                       |