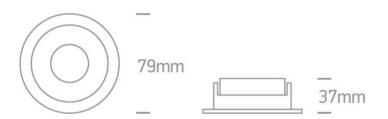

#### **Physical Specification**

| Item Group           | 01 Recessed Spots Fixed   |
|----------------------|---------------------------|
| Family               | The Chill Out Range Round |
| Order Code           | 10105M/B/BS               |
| Colour               | Black-Brass               |
| Material             | Aluminium                 |
| Shape                | Circular                  |
| Height               | 37mm                      |
| Diameter             | 79mm                      |
| Cutout Hole Diameter | 70mm                      |
| Recessed Ceiling     | Yes                       |
| Depth Required       | 120mm                     |
| Indoor               | Yes                       |