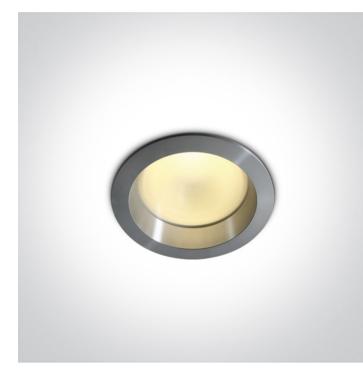

### 10105E/AL/W

5W LED Dark Light recessed spot IP40.

Requires 500mA driver.

Complies with standard EN60598-1 and any other specific standards.

#### Gallery

**Physical Specification** 

Item Group

06 Downlights Fixed LED