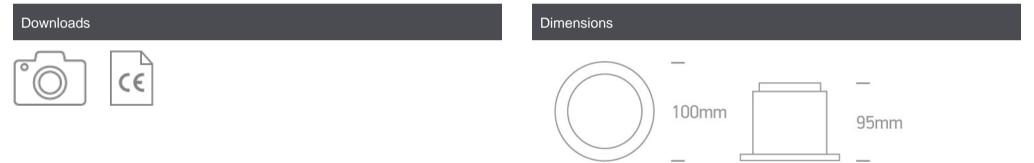

#### Family

Dark Light Downlights

| Order Code | 10105E/AL/W       |
|------------|-------------------|
| Colour     | Aluminium         |
| Material   | Natural Aluminium |
| Shape      | Circular          |
| Height     | 95mm              |

| Diameter             | 100mm |
|----------------------|-------|
| Cutout Hole Diameter | 85mm  |
| Recessed Ceiling     | Yes   |
| Depth Required       | 110mm |
| Indoor               | Yes   |
| Adjustable           | No    |