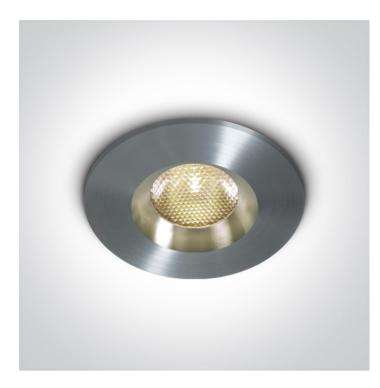

### 10103M/AL/W

3W COB LED recessed spot with prismatic diffuser IP65.

Requires 700mA driver.

Complies with standard EN60598-1 and any other specific standards.

| Downloads | Dimensions |
|-----------|------------|
|           | 46mm 42mm  |

#### Must be ordered separately

Constant of the second s

89004AT

89004A

**Physical Specification** 

Item Group

New 2021 Edition 3

| Family     | Recessed Spots Fixed LED |
|------------|--------------------------|
| Order Code | 10103M/AL/W              |
| Colour     | Aluminium                |
| Material   | Aluminium                |
| Shape      | Circular                 |

| Height               | 42mm |
|----------------------|------|
| Diameter             | 46mm |
| Cutout Hole Diameter | 38mm |
| Recessed Ceiling     | Yes  |
| Depth Required       | 55mm |
| Indoor               | Yes  |
| Outdoor              | Yes  |
| Adjustable           | No   |