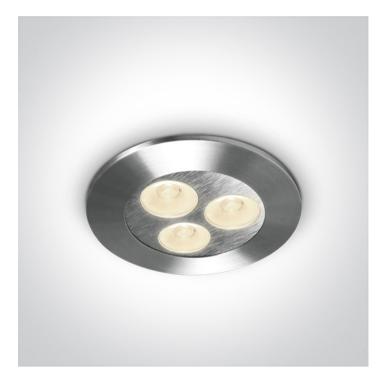

### 10103L/W/35

#### 3x1W LED recessed spot IP20.

Requires 350mA driver.

Complies with standard EN60598-1 and any other specific standards.

| Downloads | Dimensions |
|-----------|------------|
|           | 72mm       |

#### Physical Specification

| Item Group           | 02 Recessed Spots Fixed LED |
|----------------------|-----------------------------|
| Family               | Fixed Spots                 |
| Order Code           | 10103L/W/35                 |
| Colour               | Aluminium                   |
| Material             | Natural Aluminium           |
| Shape                | Circular                    |
| Height               | 35mm                        |
| Diameter             | 72mm                        |
| Cutout Hole Diameter | 60mm                        |
| Recessed Ceiling     | Yes                         |
| Depth Required       | 40mm                        |
| Indoor               | Yes                         |
| Adjustable           | No                          |