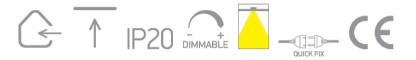

#### 3x1W LED recessed spot IP20.

Requires 350mA driver.

Complies with standard EN60598-1 and any other specific standards.

| Downloads | Dimensions |
|-----------|------------|
|           | 72mm       |

#### **Electrical Characteristics**

| Fitting       |                  |
|---------------|------------------|
| Fitting       |                  |
| Input Type    | Constant Current |
| Input Current | 350mA            |
| Safety Class  |                  |
| Power(Watts)  | 3x1W             |
| IP Rating     | IP20             |
| Light Source  | LED built in     |
|               |                  |

| LED Number   | 3    |
|--------------|------|
| Cable Length | 40cm |
| F Mark       | F    |
|              |      |
|              |      |

Illumination Data

Colour Temperature

3000K

| Lumen Output         | 135lm  |
|----------------------|--------|
| Light Efficiency     | 45lm/W |
| Beam Angle           | 35°    |
| Illumination Diagram |        |