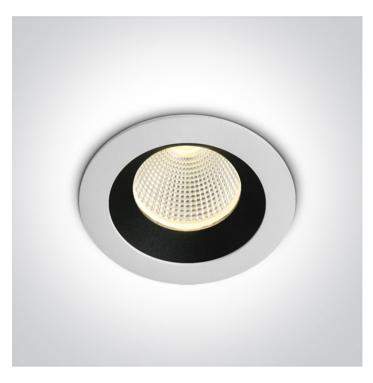

### 10103E/W/B/W

3W Recessed Dark Light LED spot IP20.

Requires 350mA driver.

Complies with standard EN60598-1 and any other specific standards.

| Downloads | Dimensions |
|-----------|------------|
|           | 50mm 52mm  |

#### Physical Specification

| Item Group           | New 2021 Edition 3       |
|----------------------|--------------------------|
| Family               | Recessed Spots Fixed LED |
| Order Code           | 10103E/W/B/W             |
| Colour               | White-Black              |
| Material             | Aluminium                |
| Shape                | Circular                 |
| Height               | 52mm                     |
| Diameter             | 50mm                     |
| Cutout Hole Diameter | 44mm                     |
| Recessed Ceiling     | Yes                      |
| Depth Required       | 60mm                     |
| Indoor               | Yes                      |
| Adjustable           | No                       |