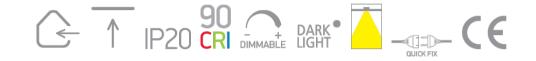

#### **Electrical Characteristics**

Fitting

Input Type

Constant Current

| Input Current | 350mA        |
|---------------|--------------|
| Voltage       | 8,7V         |
| Safety Class  |              |
| Power(Watts)  | 3W           |
| IP Rating     | IP20         |
| Light Source  | LED built in |

| LED Type     | СОВ       |
|--------------|-----------|
| LED Brand    | Bridgelux |
| Cable Length | 40cm      |
| F Mark       | F         |

#### Illumination Data

| Colour Temperature   | 3000K    |
|----------------------|----------|
| Lumen Output         | 240lm@3W |
| Light Efficiency     | 80lm/W   |
| CRI                  | 90       |
| Beam Angle           | 36°      |
| Illumination Diagram |          |
| Dark Light           | Yes      |