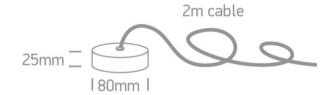

# **Product Datasheet**

www.1-light.eu

09 LED Strips & Profiles>Surface / Suspended Wide Profiles Internal Driver

050122/G

Grey round suspension base for profiles with 2 meter transparent cable.

Downloads

Dimensions

#### **Physical Specification**

| 09 LED Strips & Profiles                          |
|---------------------------------------------------|
| Surface / Suspended Wide Profiles Internal Driver |
| 050122/G                                          |
| Grey                                              |
| Aluminium                                         |
| Circular                                          |
| 25mm                                              |
|                                                   |

| Diameter         | 80mm |
|------------------|------|
| Recessed Ceiling | Yes  |
| Indoor           | Yes  |