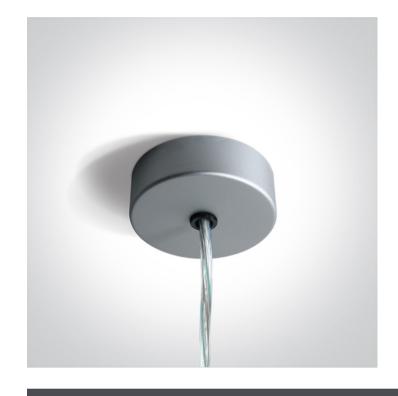

# **Product Datasheet**

www.1-light.eu

09 LED Strips & Profiles>Surface / Suspended Wide Profiles Internal Driver

050122/G

Grey round suspension base for profiles with 2 meter transparent cable.

Downloads

Dimensions

#### **Physical Specification**

| 09 LED Strips & Profiles                          |
|---------------------------------------------------|
| Surface / Suspended Wide Profiles Internal Driver |
| 050122/G                                          |
| Grey                                              |
| Aluminium                                         |
| Circular                                          |
| 25mm                                              |
|                                                   |

| Diameter         | 80mm |
|------------------|------|
| Recessed Ceiling | Yes  |
| Indoor           | Yes  |