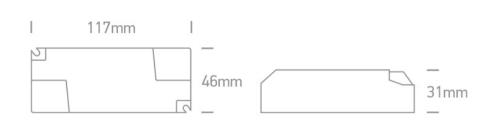

#### Dimensions

#### **Physical Specification**

| ltore Crown | 22 LED Drivers                      |
|-------------|-------------------------------------|
| Item Group  | 23 LED Drivers                      |
| Family      | The TRIAC Dimmable Constant Current |
| Order Code  | 89024UT                             |
| Material    | Plastic                             |
| Shape       | Rectangular                         |
| Length      | 117mm                               |
| Width       | 46mm                                |
| Height      | 31mm                                |
| Indoor      | Yes                                 |