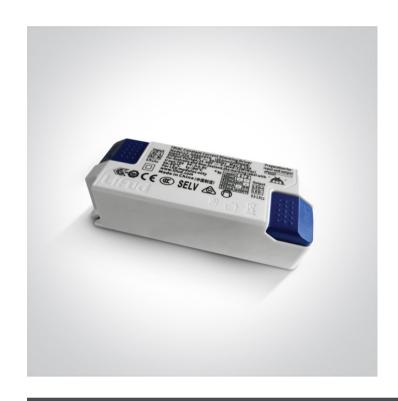

# 89024UT

Constant current dimmable LED driver for 400/450/500/550mA LED spots / LED fittings.

Complies with standard EN61347-1 and any other specific standards.

#### **Physical Specification**

| ltore Crown | 22 LED Drivers                      |
|-------------|-------------------------------------|
| Item Group  | 23 LED Drivers                      |
| Family      | The TRIAC Dimmable Constant Current |
| Order Code  | 89024UT                             |
| Material    | Plastic                             |
| Shape       | Rectangular                         |
| Length      | 117mm                               |
| Width       | 46mm                                |
| Height      | 31mm                                |
| Indoor      | Yes                                 |

**Electrical Characteristics** 

| Gear                   |                     |
|------------------------|---------------------|
| Gear Type              | Led Driver          |
| Input Voltage          | 220-240V            |
| 50 Hz                  | Yes                 |
| 60 Hz                  | Yes                 |
| Power(Watts)           | Refer to Table      |
| Power Factor           | 0,9                 |
| Constant Current       | Yes                 |
| 400mA                  | 25-40V              |
| 450mA                  | 25-40V              |
| 500mA                  | 25-40V              |
| 550mA                  | 25-40V              |
| IP Rating              | IP20                |
| Safety Class           |                     |
| Dimmable               | Yes                 |
| Dimmer type            | Triac               |
| Ambient Temp           | 50°C                |
| Operating Temp         | 90°C                |
| Housing Material       | Plastic             |
| Output Terminal        | Cable               |
| Brand                  | Lifud               |
|                        |                     |
| Packing Info           |                     |
| Pay Waight             | 0.136kg             |
| Box Weight  Pos/Carton | 0,136kg             |
| Pcs/Carton  Parado     | 72<br>5201990069761 |
| Barcode                | 5291889068761       |
| HS Code                | 8504408290          |