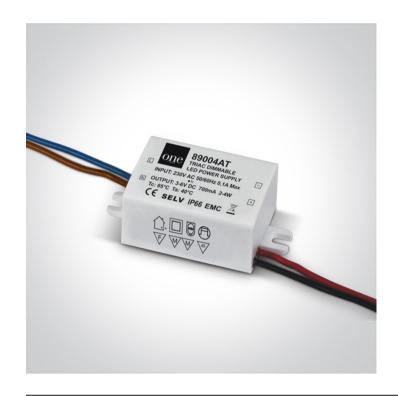

# 89004AT

IP66 Constant current LED driver, Triac dimmable for 700mA LED spots / LED fittings, 2-4W.

Complies with standard EN61347-1 and any other specific standards.

Downloads

Dimensions

**Electrical Characteristics** 

| Gear                |                                                |
|---------------------|------------------------------------------------|
| Gear Type           | Led Driver                                     |
| Input Voltage       | 220-240V                                       |
| 50 Hz               | Yes                                            |
| 60 Hz               | Yes                                            |
| Power(Watts)        | 2-4W                                           |
| Power Factor        | 0,5                                            |
| Constant Current    | Yes                                            |
| 700mA               | 3-6V                                           |
| IP Rating           | IP66                                           |
| Safety Class        |                                                |
| Dimmable            | Yes                                            |
| Dimmer type         | Triac                                          |
| Ambient Temp        | 50°C                                           |
| Operating Temp      | 85°C                                           |
| Housing Material    | Plastic                                        |
| Output Terminal     | Cable                                          |
| Fast Connector      | Yes                                            |
| Fast Connector Type | One Light 700                                  |
| Brand               | One Light Ltd                                  |
| Protection          | Short Circuit / Overload / Overheat Protection |
|                     |                                                |
| Packing Info        |                                                |
| Pos/Carton          | 200                                            |
| Pcs/Carton  Parcodo | 5201880068853                                  |
| Barcode             | 5291889068853                                  |
| HS Code             | 8504408290                                     |