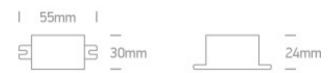

#### Physical Specification

| Item Group | New 2021 Edition 2 |
|------------|--------------------|
| Family     | LED Drivers        |
| Order Code | 89004AT            |
| Material   | Plastic            |
| Shape      | Rectangular        |
| Length     | 55mm               |
| Width      | 30mm               |
| Height     | 24mm               |
| Indoor     | Yes                |
| Outdoor    | Yes                |